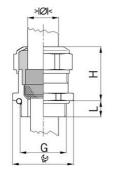

## Long entry thread Pg

- One-piece sealing insertnot overall length insulated

| Order number:                      | 1180.21.91.160                                                                                                     |
|------------------------------------|--------------------------------------------------------------------------------------------------------------------|
| EAN:                               | 7611614233796                                                                                                      |
| Material                           | Nickel-plated brass                                                                                                |
| Contact sleeve                     | Nickel-plated brass                                                                                                |
| Seal                               | FPM                                                                                                                |
| O-ring                             | FPM                                                                                                                |
| Operation temperature              | -40°C / +200°C                                                                                                     |
| Protection class                   | IP 68 (up to 10 bar) / IP 69                                                                                       |
| Properties                         | Excellent shield contact through the contact sleeve with the braided shield terminating in the screwed cable gland |
| Entry thread                       | Pg 21                                                                                                              |
| Clamping range without insert min. | 13.0 mm                                                                                                            |
| Clamping range without insert max. | 16.0 mm                                                                                                            |
| Wrench size                        | 30 mm                                                                                                              |
| Dimension H                        | 30 mm                                                                                                              |
| Thread length L                    | 12 mm                                                                                                              |
| Dispatch                           | 25                                                                                                                 |