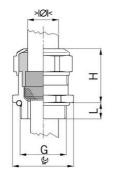

## Long entry thread metric

- One-piece sealing insertnot overall length insulated

| Order number:                      | 1180.25.91.160                                                                                                     |
|------------------------------------|--------------------------------------------------------------------------------------------------------------------|
| EAN:                               | 7611614233543                                                                                                      |
| Material                           | Nickel-plated brass                                                                                                |
| Contact sleeve                     | Nickel-plated brass                                                                                                |
| Seal                               | FPM                                                                                                                |
| O-ring                             | FPM                                                                                                                |
| Operation temperature              | -40°C / +200°C                                                                                                     |
| Strain relief                      | Version A acc. to EN 62444                                                                                         |
| Protection class                   | IP 68 (up to 10 bar) / IP 69                                                                                       |
| Properties                         | Excellent shield contact through the contact sleeve with the braided shield terminating in the screwed cable gland |
| Entry thread                       | M25x1.5                                                                                                            |
| Clamping range without insert min. | 13.0 mm                                                                                                            |
| Clamping range without insert max. | 16.0 mm                                                                                                            |
| Wrench size                        | 30 mm                                                                                                              |
| Dimension H                        | 30 mm                                                                                                              |
| Thread length L                    | 11 mm                                                                                                              |
| Dispatch                           | 25                                                                                                                 |

1 = Metric coarse-pitch thread