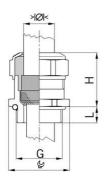

## Long entry thread metric

- One-piece sealing insert
  not overall length insulated

| Order number:                      | 1180.25.91.190                                                                                                     |
|------------------------------------|--------------------------------------------------------------------------------------------------------------------|
| EAN:                               | 7611614233550                                                                                                      |
| Material                           | Nickel-plated brass                                                                                                |
| Contact sleeve                     | Nickel-plated brass                                                                                                |
| Seal                               | FPM                                                                                                                |
| O-ring                             | FPM                                                                                                                |
| Operation temperature              | -40°C / +200°C                                                                                                     |
| Strain relief                      | Version A acc. to EN 62444                                                                                         |
| Protection class                   | IP 68 (up to 10 bar) / IP 69                                                                                       |
| Properties                         | Excellent shield contact through the contact sleeve with the braided shield terminating in the screwed cable gland |
| Entry thread                       | M25x1.5                                                                                                            |
| Clamping range without insert min. | 16.0 mm                                                                                                            |
| Clamping range without insert max. | 19.0 mm                                                                                                            |
| Wrench size                        | 30 mm                                                                                                              |
| Dimension H                        | 33 mm                                                                                                              |
| Thread length L                    | 11 mm                                                                                                              |
| Dispatch                           | 25                                                                                                                 |
|                                    |                                                                                                                    |

1 = Metric coarse-pitch thread

##