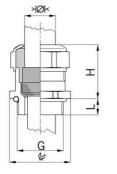

## Long entry thread Pg

Type approval: Progress MS EMV

- · One-piece sealing insert
- · not overall length insulated

| Order number:                      | 1180.29.255                                                                                                        |
|------------------------------------|--------------------------------------------------------------------------------------------------------------------|
| E-No:                              | 121038618                                                                                                          |
| EAN:                               | 7611614115320                                                                                                      |
| Material                           | Nickel-plated brass                                                                                                |
| Contact sleeve                     | Nickel-plated brass                                                                                                |
| Seal                               | TPE                                                                                                                |
| O-ring                             | NBR                                                                                                                |
| Operation temperature              | -40°C / +100°C                                                                                                     |
| Protection class                   | IP 68 (up to 10 bar) / IP 69                                                                                       |
| NEMA Type rating                   | 4X                                                                                                                 |
| Properties                         | Excellent shield contact through the contact sleeve with the braided shield terminating in the screwed cable gland |
| Entry thread                       | Pg 29                                                                                                              |
| Clamping range without insert min. | 23.0 mm                                                                                                            |
| Clamping range without insert max. | 25.5 mm                                                                                                            |
| Wrench size                        | 38 mm                                                                                                              |
| Dimension H                        | 32 mm                                                                                                              |
| Thread length L                    | 12 mm                                                                                                              |
| Dispatch                           | 25                                                                                                                 |