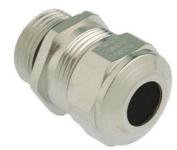

## Cable glands Progress® EMC nickel-plated brass with contact sleeve

## Long entry thread Pg

Type approval: Progress MS EMV

- · One-piece sealing insert
- · not overall length insulated

| Order number:                      | 1180.29.255                                                                                                        |
|------------------------------------|--------------------------------------------------------------------------------------------------------------------|
| E-No:                              | 121038618                                                                                                          |
| EAN:                               | 7611614115320                                                                                                      |
| Material                           | Nickel-plated brass                                                                                                |
| Contact sleeve                     | Nickel-plated brass                                                                                                |
| Seal                               | TPE                                                                                                                |
| O-ring                             | NBR                                                                                                                |
| Operation temperature              | -40°C / +100°C                                                                                                     |
| Protection class                   | IP 68 (up to 10 bar) / IP 69                                                                                       |
| NEMA Type rating                   | 4X                                                                                                                 |
| Properties                         | Excellent shield contact through the contact sleeve with the braided shield terminating in the screwed cable gland |
| Entry thread                       | Pg 29                                                                                                              |
| Clamping range without insert min. | 23.0 mm                                                                                                            |
| Clamping range without insert max. | 25.5 mm                                                                                                            |
| Wrench size                        | 38 mm                                                                                                              |
| Dimension H                        | 32 mm                                                                                                              |
| Thread length L                    | 12 mm                                                                                                              |
| Dispatch                           | 25                                                                                                                 |