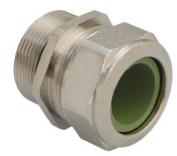

## Cable glands Progress® EMC nickel-plated brass with contact sleeve for high

## Long entry thread Pg

- One-piece sealing insertnot overall length insulated

| 1180.29.91.230                                                                                                     |
|--------------------------------------------------------------------------------------------------------------------|
| 7611614233819                                                                                                      |
| Nickel-plated brass                                                                                                |
| Nickel-plated brass                                                                                                |
| FPM                                                                                                                |
| FPM                                                                                                                |
| -40°C / +200°C                                                                                                     |
| IP 68 (up to 10 bar) / IP 69                                                                                       |
| Excellent shield contact through the contact sleeve with the braided shield terminating in the screwed cable gland |
| Pg 29                                                                                                              |
| 19.0 mm                                                                                                            |
| 23.0 mm                                                                                                            |
| 38 mm                                                                                                              |
| 33 mm                                                                                                              |
| 12 mm                                                                                                              |
| 25                                                                                                                 |
|                                                                                                                    |