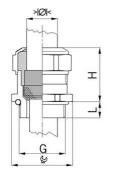

## Long entry thread Pg

- One-piece sealing insertnot overall length insulated

| 1180.29.91.230                                                                                                     |
|--------------------------------------------------------------------------------------------------------------------|
| 7611614233819                                                                                                      |
| Nickel-plated brass                                                                                                |
| Nickel-plated brass                                                                                                |
| FPM                                                                                                                |
| FPM                                                                                                                |
| -40°C / +200°C                                                                                                     |
| IP 68 (up to 10 bar) / IP 69                                                                                       |
| Excellent shield contact through the contact sleeve with the braided shield terminating in the screwed cable gland |
| Pg 29                                                                                                              |
| 19.0 mm                                                                                                            |
| 23.0 mm                                                                                                            |
| 38 mm                                                                                                              |
| 33 mm                                                                                                              |
| 12 mm                                                                                                              |
| 25                                                                                                                 |
|                                                                                                                    |