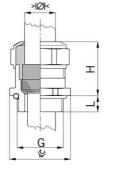

## Long entry thread Pg

Type approval: Progress MS EMV

- One-piece sealing insert
- not overall length insulated

| Order number:                      | 1180.42.370                                                                                                        |
|------------------------------------|--------------------------------------------------------------------------------------------------------------------|
| E-No:                              | 121038808                                                                                                          |
| EAN:                               | 7611614119724                                                                                                      |
| Material                           | Nickel-plated brass                                                                                                |
| Contact sleeve                     | Nickel-plated brass                                                                                                |
| Seal                               | TPE                                                                                                                |
| O-ring                             | NBR                                                                                                                |
| Operation temperature              | -40°C / +100°C                                                                                                     |
| Protection class                   | IP 68 (up to 10 bar) / IP 69                                                                                       |
| NEMA Type rating                   | 4X                                                                                                                 |
| Properties                         | Excellent shield contact through the contact sleeve with the braided shield terminating in the screwed cable gland |
| Entry thread                       | Pg 42                                                                                                              |
| Clamping range without insert min. | 33.0 mm                                                                                                            |
| Clamping range without insert max. | 37.0 mm                                                                                                            |
| Wrench size                        | 55 mm                                                                                                              |
| Dimension H                        | 37 mm                                                                                                              |
| Thread length L                    | 15 mm                                                                                                              |
| Dispatch                           | 10                                                                                                                 |