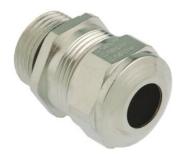

## Cable glands Progress® EMC nickel-plated brass with contact sleeve

- not overall length insulated

| Order number:                      | 1180.48.465                                                                                                        |
|------------------------------------|--------------------------------------------------------------------------------------------------------------------|
| E-No:                              | 121038918                                                                                                          |
| EAN:                               | 7611614119755                                                                                                      |
| Material                           | Nickel-plated brass                                                                                                |
| Contact sleeve                     | Nickel-plated brass                                                                                                |
| Seal                               | TPE                                                                                                                |
| O-ring                             | NBR                                                                                                                |
| Operation temperature              | -40°C / +100°C                                                                                                     |
| Protection class                   | IP 68 (up to 10 bar) / IP 69                                                                                       |
| NEMA Type rating                   | 4X                                                                                                                 |
| Properties                         | Excellent shield contact through the contact sleeve with the braided shield terminating in the screwed cable gland |
| Entry thread                       | Pg 48                                                                                                              |
| Clamping range without insert min. | 43.0 mm                                                                                                            |
| Clamping range without insert max. | 46.5 mm                                                                                                            |
| Wrench size                        | 65 mm                                                                                                              |
| Dimension H                        | 40 mm                                                                                                              |
| Thread length L                    | 15 mm                                                                                                              |
| Dispatch                           | 10                                                                                                                 |