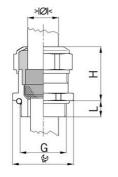

## Cable glands Progress® EMC nickel-plated brass with contact sleeve

- not overall length insulated

| Order number:                      | 1180.48.465                                                                                                        |
|------------------------------------|--------------------------------------------------------------------------------------------------------------------|
| E-No:                              | 121038918                                                                                                          |
| EAN:                               | 7611614119755                                                                                                      |
| Material                           | Nickel-plated brass                                                                                                |
| Contact sleeve                     | Nickel-plated brass                                                                                                |
| Seal                               | TPE                                                                                                                |
| O-ring                             | NBR                                                                                                                |
| Operation temperature              | -40°C / +100°C                                                                                                     |
| Protection class                   | IP 68 (up to 10 bar) / IP 69                                                                                       |
| NEMA Type rating                   | 4X                                                                                                                 |
| Properties                         | Excellent shield contact through the contact sleeve with the braided shield terminating in the screwed cable gland |
| Entry thread                       | Pg 48                                                                                                              |
| Clamping range without insert min. | 43.0 mm                                                                                                            |
| Clamping range without insert max. | 46.5 mm                                                                                                            |
| Wrench size                        | 65 mm                                                                                                              |
| Dimension H                        | 40 mm                                                                                                              |
| Thread length L                    | 15 mm                                                                                                              |
| Dispatch                           | 10                                                                                                                 |