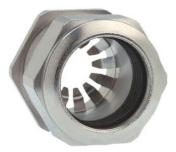

### Type approval: Progress MS EMV Rapid

- · One-piece sealing insert
- · not overall length insulated

| Order number:                      | 1181.09.080                                                                                      |
|------------------------------------|--------------------------------------------------------------------------------------------------|
| EAN:                               | 7611614207353                                                                                    |
| Material                           | Nickel-plated brass                                                                              |
| Contact sleeve                     | Nickel-plated brass                                                                              |
| Contact disc                       | Stainless steel A2                                                                               |
| Seal                               | TPE                                                                                              |
| O-ring                             | NBR                                                                                              |
| Operation temperature              | -40°C / +100°C                                                                                   |
| Protection class                   | IP 68 (up to 10 bar) / IP 69                                                                     |
| NEMA Type rating                   | 4X                                                                                               |
| Properties                         | For a quick installation of partially dismantled<br>cables as well as thoroughly shielded cables |
| Entry thread                       | Pg 9                                                                                             |
| Clamping range without insert min. | 6.0 mm                                                                                           |
| Clamping range without insert max. | 8.0 mm                                                                                           |
| Wrench size                        | 18 mm                                                                                            |
| Dimension H                        | 23 mm                                                                                            |
| Thread length L                    | 10 mm                                                                                            |
| Dispatch                           | 50                                                                                               |
|                                    |                                                                                                  |