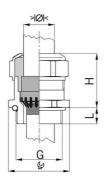

### Type approval: Progress MS EMV Rapid

- · One-piece sealing insert
- · not overall length insulated

| Order number:                      | 1181.09.080                                                                                      |
|------------------------------------|--------------------------------------------------------------------------------------------------|
| EAN:                               | 7611614207353                                                                                    |
| Material                           | Nickel-plated brass                                                                              |
| Contact sleeve                     | Nickel-plated brass                                                                              |
| Contact disc                       | Stainless steel A2                                                                               |
| Seal                               | TPE                                                                                              |
| O-ring                             | NBR                                                                                              |
| Operation temperature              | -40°C / +100°C                                                                                   |
| Protection class                   | IP 68 (up to 10 bar) / IP 69                                                                     |
| NEMA Type rating                   | 4X                                                                                               |
| Properties                         | For a quick installation of partially dismantled<br>cables as well as thoroughly shielded cables |
| Entry thread                       | Pg 9                                                                                             |
| Clamping range without insert min. | 6.0 mm                                                                                           |
| Clamping range without insert max. | 8.0 mm                                                                                           |
| Wrench size                        | 18 mm                                                                                            |
| Dimension H                        | 23 mm                                                                                            |
| Thread length L                    | 10 mm                                                                                            |
| Dispatch                           | 50                                                                                               |
|                                    |                                                                                                  |