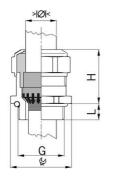

## Cable glands Progress® EMC Rapid nickel-plated brass with contact disc

Type approval: Progress MS EMV Rapid

- · One-piece sealing insert
- · not overall length insulated

| Order number:                      | 1181.09.100                                                                                   |
|------------------------------------|-----------------------------------------------------------------------------------------------|
| EAN:                               | 7611614207360                                                                                 |
| Material                           | Nickel-plated brass                                                                           |
| Contact sleeve                     | Nickel-plated brass                                                                           |
| Contact disc                       | Stainless steel A2                                                                            |
| Seal                               | TPE                                                                                           |
| O-ring                             | NBR                                                                                           |
| Operation temperature              | -40°C / +100°C                                                                                |
| Protection class                   | IP 68 (up to 10 bar) / IP 69                                                                  |
| NEMA Type rating                   | 4X                                                                                            |
| Properties                         | For a quick installation of partially dismantled cables as well as thoroughly shielded cables |
| Entry thread                       | Pg 9                                                                                          |
| Clamping range without insert min. | 8.0 mm                                                                                        |
| Clamping range without insert max. | 10.0 mm                                                                                       |
| Wrench size                        | 18 mm                                                                                         |
| Dimension H                        | 25 mm                                                                                         |
| Thread length L                    | 10 mm                                                                                         |
| Dispatch                           | 50                                                                                            |
|                                    |                                                                                               |