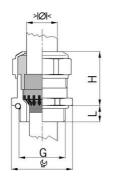

## Long entry thread Pg

Type approval: Progress MS EMV Rapid

- · One-piece sealing insert
- · not overall length insulated

| Order number:                      | 1181.11.085                                                                                   |
|------------------------------------|-----------------------------------------------------------------------------------------------|
| EAN:                               | 7611614207377                                                                                 |
| Material                           | Nickel-plated brass                                                                           |
| Contact sleeve                     | Nickel-plated brass                                                                           |
| Contact disc                       | Stainless steel A2                                                                            |
| Seal                               | TPE                                                                                           |
| O-ring                             | NBR                                                                                           |
| Operation temperature              | -40°C / +100°C                                                                                |
| Protection class                   | IP 68 (up to 10 bar) / IP 69                                                                  |
| NEMA Type rating                   | 4X                                                                                            |
| Properties                         | For a quick installation of partially dismantled cables as well as thoroughly shielded cables |
| Entry thread                       | Pg 11                                                                                         |
| Clamping range without insert min. | 5.5 mm                                                                                        |
| Clamping range without insert max. | 8.5 mm                                                                                        |
| Wrench size                        | 21 mm                                                                                         |
| Dimension H                        | 25 mm                                                                                         |
| Thread length L                    | 10 mm                                                                                         |
| Dispatch                           | 50                                                                                            |
|                                    |                                                                                               |