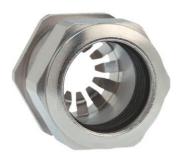

## Cable glands Progress® EMC Rapid nickel-plated brass with contact disc

Type approval: Progress MS EMV Rapid

- · One-piece sealing insert
- · not overall length insulated

| Order number:                      | 1181.12.060                                                                                   |
|------------------------------------|-----------------------------------------------------------------------------------------------|
| E-No:                              | 121032228                                                                                     |
| EAN:                               | 7611614207247                                                                                 |
| Material                           | Nickel-plated brass                                                                           |
| Contact sleeve                     | Nickel-plated brass                                                                           |
| Contact disc                       | Stainless steel A2                                                                            |
| Seal                               | TPE                                                                                           |
| O-ring                             | NBR                                                                                           |
| Operation temperature              | -40°C / +100°C                                                                                |
| Strain relief                      | Version A acc. to EN 62444                                                                    |
| Protection class                   | IP 68 (up to 10 bar) / IP 69                                                                  |
| NEMA Type rating                   | 4X                                                                                            |
| Properties                         | For a quick installation of partially dismantled cables as well as thoroughly shielded cables |
| Entry thread                       | M12x1.5                                                                                       |
| Clamping range without insert min. | 4.5 mm                                                                                        |
| Clamping range without insert max. | 6.0 mm                                                                                        |
| Wrench size                        | 15 mm                                                                                         |
| Dimension H                        | 20 mm                                                                                         |
| Thread length L                    | 10 mm                                                                                         |
| Dispatch                           | 50                                                                                            |