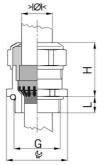

## Cable glands Progress® EMC Rapid nickel-plated brass with contact disc

Type approval: Progress MS EMV Rapid

- · One-piece sealing insert
- · not overall length insulated

| Order number:                      | 1181.12.060                                                                                   |
|------------------------------------|-----------------------------------------------------------------------------------------------|
| E-No:                              | 121032228                                                                                     |
| EAN:                               | 7611614207247                                                                                 |
| Material                           | Nickel-plated brass                                                                           |
| Contact sleeve                     | Nickel-plated brass                                                                           |
| Contact disc                       | Stainless steel A2                                                                            |
| Seal                               | TPE                                                                                           |
| O-ring                             | NBR                                                                                           |
| Operation temperature              | -40°C / +100°C                                                                                |
| Strain relief                      | Version A acc. to EN 62444                                                                    |
| Protection class                   | IP 68 (up to 10 bar) / IP 69                                                                  |
| NEMA Type rating                   | 4X                                                                                            |
| Properties                         | For a quick installation of partially dismantled cables as well as thoroughly shielded cables |
| Entry thread                       | M12x1.5                                                                                       |
| Clamping range without insert min. | 4.5 mm                                                                                        |
| Clamping range without insert max. | 6.0 mm                                                                                        |
| Wrench size                        | 15 mm                                                                                         |
| Dimension H                        | 20 mm                                                                                         |
| Thread length L                    | 10 mm                                                                                         |
| Dispatch                           | 50                                                                                            |