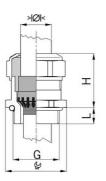

## Type approval: Progress MS EMV Rapid

- · One-piece sealing insert
- · not overall length insulated

| Order number:                      | 1181.12.075                                                                                   |
|------------------------------------|-----------------------------------------------------------------------------------------------|
| E-No:                              | 121032238                                                                                     |
| EAN:                               | 7611614207254                                                                                 |
| Material                           | Nickel-plated brass                                                                           |
| Contact sleeve                     | Nickel-plated brass                                                                           |
| Contact disc                       | Stainless steel A2                                                                            |
| Seal                               | TPE                                                                                           |
| O-ring                             | NBR                                                                                           |
| Operation temperature              | -40°C / +100°C                                                                                |
| Strain relief                      | Version A acc. to EN 62444                                                                    |
| Protection class                   | IP 68 (up to 10 bar) / IP 69                                                                  |
| NEMA Type rating                   | 4X                                                                                            |
| Properties                         | For a quick installation of partially dismantled cables as well as thoroughly shielded cables |
| Entry thread                       | M12x1.5                                                                                       |
| Clamping range without insert min. | 6.0 mm                                                                                        |
| Clamping range without insert max. | 7.5 mm                                                                                        |
| Wrench size                        | 15 mm                                                                                         |
| Dimension H                        | 20 mm                                                                                         |
| Thread length L                    | 10 mm                                                                                         |
| Dispatch                           | 50                                                                                            |