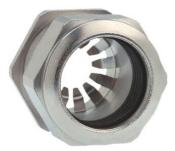

## Cable glands Progress® EMC Rapid nickel-plated brass with contact disc

## Type approval: Progress MS EMV Rapid

- · One-piece sealing insert
- · not overall length insulated

| Order number:                      | 1181.12.075                                                                                   |
|------------------------------------|-----------------------------------------------------------------------------------------------|
| E-No:                              | 121032238                                                                                     |
| EAN:                               | 7611614207254                                                                                 |
| Material                           | Nickel-plated brass                                                                           |
| Contact sleeve                     | Nickel-plated brass                                                                           |
| Contact disc                       | Stainless steel A2                                                                            |
| Seal                               | TPE                                                                                           |
| O-ring                             | NBR                                                                                           |
| Operation temperature              | -40°C / +100°C                                                                                |
| Strain relief                      | Version A acc. to EN 62444                                                                    |
| Protection class                   | IP 68 (up to 10 bar) / IP 69                                                                  |
| NEMA Type rating                   | 4X                                                                                            |
| Properties                         | For a quick installation of partially dismantled cables as well as thoroughly shielded cables |
| Entry thread                       | M12x1.5                                                                                       |
| Clamping range without insert min. | 6.0 mm                                                                                        |
| Clamping range without insert max. | 7.5 mm                                                                                        |
| Wrench size                        | 15 mm                                                                                         |
| Dimension H                        | 20 mm                                                                                         |
| Thread length L                    | 10 mm                                                                                         |
| Dispatch                           | 50                                                                                            |