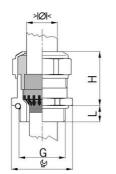

## Long entry thread Pg

Type approval: Progress MS EMV Rapid

- · One-piece sealing insert
- · not overall length insulated

| Order number:                      | 1181.13.110                                                                                   |
|------------------------------------|-----------------------------------------------------------------------------------------------|
| EAN:                               | 7611614207391                                                                                 |
| Material                           | Nickel-plated brass                                                                           |
| Contact sleeve                     | Nickel-plated brass                                                                           |
| Contact disc                       | Stainless steel A2                                                                            |
| Seal                               | TPE                                                                                           |
| O-ring                             | NBR                                                                                           |
| Operation temperature              | -40°C / +100°C                                                                                |
| Protection class                   | IP 68 (up to 10 bar) / IP 69                                                                  |
| NEMA Type rating                   | 4X                                                                                            |
| Properties                         | For a quick installation of partially dismantled cables as well as thoroughly shielded cables |
| Entry thread                       | Pg 13                                                                                         |
| Clamping range without insert min. | 8.0 mm                                                                                        |
| Clamping range without insert max. | 11.0 mm                                                                                       |
| Wrench size                        | 24 mm                                                                                         |
| Dimension H                        | 25 mm                                                                                         |
| Thread length L                    | 10 mm                                                                                         |
| Dispatch                           | 50                                                                                            |