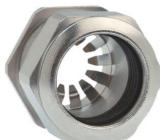

## Cable glands Progress® EMC Rapid nickel-plated brass with contact disc

## Long entry thread Pg

Type approval: Progress MS EMV Rapid

- · One-piece sealing insert
- · not overall length insulated

| Order number:                      | 1181.13.110                                                                                   |
|------------------------------------|-----------------------------------------------------------------------------------------------|
| EAN:                               | 7611614207391                                                                                 |
| Material                           | Nickel-plated brass                                                                           |
| Contact sleeve                     | Nickel-plated brass                                                                           |
| Contact disc                       | Stainless steel A2                                                                            |
| Seal                               | TPE                                                                                           |
| O-ring                             | NBR                                                                                           |
| Operation temperature              | -40°C / +100°C                                                                                |
| Protection class                   | IP 68 (up to 10 bar) / IP 69                                                                  |
| NEMA Type rating                   | 4X                                                                                            |
| Properties                         | For a quick installation of partially dismantled cables as well as thoroughly shielded cables |
| Entry thread                       | Pg 13                                                                                         |
| Clamping range without insert min. | 8.0 mm                                                                                        |
| Clamping range without insert max. | 11.0 mm                                                                                       |
| Wrench size                        | 24 mm                                                                                         |
| Dimension H                        | 25 mm                                                                                         |
| Thread length L                    | 10 mm                                                                                         |
| Dispatch                           | 50                                                                                            |