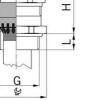

## Cable glands Progress® EMC Rapid nickel-plated brass with contact disc

Type approval: Progress MS EMV Rapid

- · One-piece sealing insert
- not overall length insulated

| Order number:                      | 1181.13.140                                                                                   |
|------------------------------------|-----------------------------------------------------------------------------------------------|
| EAN:                               | 7611614207407                                                                                 |
| Material                           | Nickel-plated brass                                                                           |
| Contact sleeve                     | Nickel-plated brass                                                                           |
| Contact disc                       | Stainless steel A2                                                                            |
| Seal                               | TPE                                                                                           |
| O-ring                             | NBR                                                                                           |
| Operation temperature              | -40°C / +100°C                                                                                |
| Protection class                   | IP 68 (up to 10 bar) / IP 69                                                                  |
| NEMA Type rating                   | 4X                                                                                            |
| Properties                         | For a quick installation of partially dismantled cables as well as thoroughly shielded cables |
| Entry thread                       | Pg 13                                                                                         |
| Clamping range without insert min. | 11.0 mm                                                                                       |
| Clamping range without insert max. | 14.0 mm                                                                                       |
| Wrench size                        | 24 mm                                                                                         |
| Dimension H                        | 27 mm                                                                                         |
| Thread length L                    | 10 mm                                                                                         |
| Dispatch                           | 50                                                                                            |