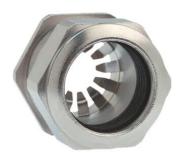

## Cable glands Progress® EMC Rapid nickel-plated brass with contact disc

Type approval: Progress MS EMV Rapid

- · One-piece sealing insert
- not overall length insulated

| Order number:                      | 1181.13.140                                                                                   |
|------------------------------------|-----------------------------------------------------------------------------------------------|
| EAN:                               | 7611614207407                                                                                 |
| Material                           | Nickel-plated brass                                                                           |
| Contact sleeve                     | Nickel-plated brass                                                                           |
| Contact disc                       | Stainless steel A2                                                                            |
| Seal                               | TPE                                                                                           |
| O-ring                             | NBR                                                                                           |
| Operation temperature              | -40°C / +100°C                                                                                |
| Protection class                   | IP 68 (up to 10 bar) / IP 69                                                                  |
| NEMA Type rating                   | 4X                                                                                            |
| Properties                         | For a quick installation of partially dismantled cables as well as thoroughly shielded cables |
| Entry thread                       | Pg 13                                                                                         |
| Clamping range without insert min. | 11.0 mm                                                                                       |
| Clamping range without insert max. | 14.0 mm                                                                                       |
| Wrench size                        | 24 mm                                                                                         |
| Dimension H                        | 27 mm                                                                                         |
| Thread length L                    | 10 mm                                                                                         |
| Dispatch                           | 50                                                                                            |