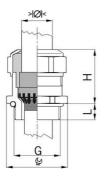

## Cable glands Progress® EMC Rapid nickel-plated brass with contact disc

Type approval: Progress MS EMV Rapid

- · One-piece sealing insert
- not overall length insulated

| Order number:                      | 1181.13.140                                                                                   |
|------------------------------------|-----------------------------------------------------------------------------------------------|
| EAN:                               | 7611614207407                                                                                 |
| Material                           | Nickel-plated brass                                                                           |
| Contact sleeve                     | Nickel-plated brass                                                                           |
| Contact disc                       | Stainless steel A2                                                                            |
| Seal                               | TPE                                                                                           |
| O-ring                             | NBR                                                                                           |
| Operation temperature              | -40°C / +100°C                                                                                |
| Protection class                   | IP 68 (up to 10 bar) / IP 69                                                                  |
| NEMA Type rating                   | 4X                                                                                            |
| Properties                         | For a quick installation of partially dismantled cables as well as thoroughly shielded cables |
| Entry thread                       | Pg 13                                                                                         |
| Clamping range without insert min. | 11.0 mm                                                                                       |
| Clamping range without insert max. | 14.0 mm                                                                                       |
| Wrench size                        | 24 mm                                                                                         |
| Dimension H                        | 27 mm                                                                                         |
| Thread length L                    | 10 mm                                                                                         |
| Dispatch                           | 50                                                                                            |