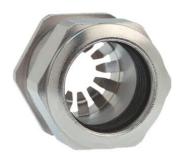

## Cable glands Progress® EMC Rapid nickel-plated brass with contact disc

Type approval: Progress MS EMV Rapid

- · One-piece sealing insert
- · not overall length insulated

| Order number:                      | 1181.16.110                                                                                   |
|------------------------------------|-----------------------------------------------------------------------------------------------|
| EAN:                               | 7611614207414                                                                                 |
| Material                           | Nickel-plated brass                                                                           |
| Contact sleeve                     | Nickel-plated brass                                                                           |
| Contact disc                       | Stainless steel A2                                                                            |
| Seal                               | TPE                                                                                           |
| O-ring                             | NBR                                                                                           |
| Operation temperature              | -40°C / +100°C                                                                                |
| Protection class                   | IP 68 (up to 10 bar) / IP 69                                                                  |
| NEMA Type rating                   | 4X                                                                                            |
| Properties                         | For a quick installation of partially dismantled cables as well as thoroughly shielded cables |
| Entry thread                       | Pg 16                                                                                         |
| Clamping range without insert min. | 8.0 mm                                                                                        |
| Clamping range without insert max. | 11.0 mm                                                                                       |
| Wrench size                        | 24 mm                                                                                         |
| Dimension H                        | 24 mm                                                                                         |
| Thread length L                    | 10 mm                                                                                         |
| Dispatch                           | 50                                                                                            |