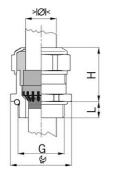

## Cable glands Progress® EMC Rapid nickel-plated brass with contact disc

Type approval: Progress MS EMV Rapid

- · One-piece sealing insert
- · not overall length insulated

| Order number:                      | 1181.16.110                                                                                   |
|------------------------------------|-----------------------------------------------------------------------------------------------|
| EAN:                               | 7611614207414                                                                                 |
| Material                           | Nickel-plated brass                                                                           |
| Contact sleeve                     | Nickel-plated brass                                                                           |
| Contact disc                       | Stainless steel A2                                                                            |
| Seal                               | TPE                                                                                           |
| O-ring                             | NBR                                                                                           |
| Operation temperature              | -40°C / +100°C                                                                                |
| Protection class                   | IP 68 (up to 10 bar) / IP 69                                                                  |
| NEMA Type rating                   | 4X                                                                                            |
| Properties                         | For a quick installation of partially dismantled cables as well as thoroughly shielded cables |
| Entry thread                       | Pg 16                                                                                         |
| Clamping range without insert min. | 8.0 mm                                                                                        |
| Clamping range without insert max. | 11.0 mm                                                                                       |
| Wrench size                        | 24 mm                                                                                         |
| Dimension H                        | 24 mm                                                                                         |
| Thread length L                    | 10 mm                                                                                         |
| Dispatch                           | 50                                                                                            |