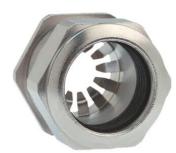

## Cable glands Progress® EMC Rapid nickel-plated brass with contact disc

Type approval: Progress MS EMV Rapid

- · One-piece sealing insert
- · not overall length insulated

| Order number:                      | 1181.16.140                                                                                   |
|------------------------------------|-----------------------------------------------------------------------------------------------|
| EAN:                               | 7611614207421                                                                                 |
| Material                           | Nickel-plated brass                                                                           |
| Contact sleeve                     | Nickel-plated brass                                                                           |
| Contact disc                       | Stainless steel A2                                                                            |
| Seal                               | TPE                                                                                           |
| O-ring                             | NBR                                                                                           |
| Operation temperature              | -40°C / +100°C                                                                                |
| Protection class                   | IP 68 (up to 10 bar) / IP 69                                                                  |
| NEMA Type rating                   | 4X                                                                                            |
| Properties                         | For a quick installation of partially dismantled cables as well as thoroughly shielded cables |
| Entry thread                       | Pg 16                                                                                         |
| Clamping range without insert min. | 11.0 mm                                                                                       |
| Clamping range without insert max. | 14.0 mm                                                                                       |
| Wrench size                        | 24 mm                                                                                         |
| Dimension H                        | 27 mm                                                                                         |
| Thread length L                    | 10 mm                                                                                         |
| Dispatch                           | 50                                                                                            |