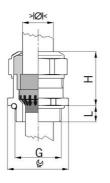

## Cable glands Progress® EMC Rapid nickel-plated brass with contact disc

Type approval: Progress MS EMV Rapid

- · One-piece sealing insert
- · not overall length insulated

| Order number:                      | 1181.16.140                                                                                   |
|------------------------------------|-----------------------------------------------------------------------------------------------|
| EAN:                               | 7611614207421                                                                                 |
| Material                           | Nickel-plated brass                                                                           |
| Contact sleeve                     | Nickel-plated brass                                                                           |
| Contact disc                       | Stainless steel A2                                                                            |
| Seal                               | TPE                                                                                           |
| O-ring                             | NBR                                                                                           |
| Operation temperature              | -40°C / +100°C                                                                                |
| Protection class                   | IP 68 (up to 10 bar) / IP 69                                                                  |
| NEMA Type rating                   | 4X                                                                                            |
| Properties                         | For a quick installation of partially dismantled cables as well as thoroughly shielded cables |
| Entry thread                       | Pg 16                                                                                         |
| Clamping range without insert min. | 11.0 mm                                                                                       |
| Clamping range without insert max. | 14.0 mm                                                                                       |
| Wrench size                        | 24 mm                                                                                         |
| Dimension H                        | 27 mm                                                                                         |
| Thread length L                    | 10 mm                                                                                         |
| Dispatch                           | 50                                                                                            |