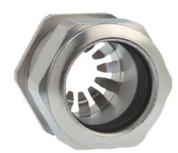

## Cable glands Progress® EMC Rapid nickel-plated brass with contact disc

Type approval: Progress MS EMV Rapid

- · One-piece sealing insert
- · not overall length insulated

| Order number:                      | 1181.17.100                                                                                   |
|------------------------------------|-----------------------------------------------------------------------------------------------|
| E-No:                              | 121032338                                                                                     |
| EAN:                               | 7611614207476                                                                                 |
| Material                           | Nickel-plated brass                                                                           |
| Contact sleeve                     | Nickel-plated brass                                                                           |
| Contact disc                       | Stainless steel A2                                                                            |
| Seal                               | TPE                                                                                           |
| O-ring                             | NBR                                                                                           |
| Operation temperature              | -40°C / +100°C                                                                                |
| Strain relief                      | Version A acc. to EN 62444                                                                    |
| Protection class                   | IP 68 (up to 10 bar) / IP 69                                                                  |
| NEMA Type rating                   | 4X                                                                                            |
| Properties                         | For a quick installation of partially dismantled cables as well as thoroughly shielded cables |
| Entry thread                       | M16x1.5                                                                                       |
| Clamping range without insert min. | 8.0 mm                                                                                        |
| Clamping range without insert max. | 10.0 mm                                                                                       |
| Wrench size                        | 18 mm                                                                                         |
| Dimension H                        | 25 mm                                                                                         |
| Thread length L                    | 10 mm                                                                                         |
| Dispatch                           | 50                                                                                            |