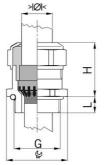

## Cable glands Progress® EMC Rapid nickel-plated brass with contact disc

Type approval: Progress MS EMV Rapid

- · One-piece sealing insert
- · not overall length insulated

| Order number:                      | 1181.17.100                                                                                   |
|------------------------------------|-----------------------------------------------------------------------------------------------|
| E-No:                              | 121032338                                                                                     |
| EAN:                               | 7611614207476                                                                                 |
| Material                           | Nickel-plated brass                                                                           |
| Contact sleeve                     | Nickel-plated brass                                                                           |
| Contact disc                       | Stainless steel A2                                                                            |
| Seal                               | TPE                                                                                           |
| O-ring                             | NBR                                                                                           |
| Operation temperature              | -40°C / +100°C                                                                                |
| Strain relief                      | Version A acc. to EN 62444                                                                    |
| Protection class                   | IP 68 (up to 10 bar) / IP 69                                                                  |
| NEMA Type rating                   | 4X                                                                                            |
| Properties                         | For a quick installation of partially dismantled cables as well as thoroughly shielded cables |
| Entry thread                       | M16x1.5                                                                                       |
| Clamping range without insert min. | 8.0 mm                                                                                        |
| Clamping range without insert max. | 10.0 mm                                                                                       |
| Wrench size                        | 18 mm                                                                                         |
| Dimension H                        | 25 mm                                                                                         |
| Thread length L                    | 10 mm                                                                                         |
| Dispatch                           | 50                                                                                            |