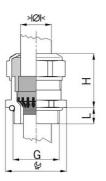

## Type approval: Progress MS EMV Rapid

- · One-piece sealing insert
- · not overall length insulated

| Order number:                      | 1181.20.140                                                                                   |
|------------------------------------|-----------------------------------------------------------------------------------------------|
| E-No:                              | 121032438                                                                                     |
| EAN:                               | 7611614207285                                                                                 |
| Material                           | Nickel-plated brass                                                                           |
| Contact sleeve                     | Nickel-plated brass                                                                           |
| Contact disc                       | Stainless steel A2                                                                            |
| Seal                               | TPE                                                                                           |
| O-ring                             | NBR                                                                                           |
| Operation temperature              | -40°C / +100°C                                                                                |
| Strain relief                      | Version A acc. to EN 62444                                                                    |
| Protection class                   | IP 68 (up to 10 bar) / IP 69                                                                  |
| NEMA Type rating                   | 4X                                                                                            |
| Properties                         | For a quick installation of partially dismantled cables as well as thoroughly shielded cables |
| Entry thread                       | M20x1.5                                                                                       |
| Clamping range without insert min. | 11.0 mm                                                                                       |
| Clamping range without insert max. | 14.0 mm                                                                                       |
| Wrench size                        | 24 mm                                                                                         |
| Dimension H                        | 27 mm                                                                                         |
| Thread length L                    | 10 mm                                                                                         |
| Dispatch                           | 50                                                                                            |