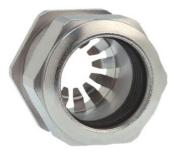

## Type approval: Progress MS EMV Rapid

- · One-piece sealing insert
- · not overall length insulated

| Order number:                      | 1181.20.140                                                                                   |
|------------------------------------|-----------------------------------------------------------------------------------------------|
| E-No:                              | 121032438                                                                                     |
| EAN:                               | 7611614207285                                                                                 |
| Material                           | Nickel-plated brass                                                                           |
| Contact sleeve                     | Nickel-plated brass                                                                           |
| Contact disc                       | Stainless steel A2                                                                            |
| Seal                               | TPE                                                                                           |
| O-ring                             | NBR                                                                                           |
| Operation temperature              | -40°C / +100°C                                                                                |
| Strain relief                      | Version A acc. to EN 62444                                                                    |
| Protection class                   | IP 68 (up to 10 bar) / IP 69                                                                  |
| NEMA Type rating                   | 4X                                                                                            |
| Properties                         | For a quick installation of partially dismantled cables as well as thoroughly shielded cables |
| Entry thread                       | M20x1.5                                                                                       |
| Clamping range without insert min. | 11.0 mm                                                                                       |
| Clamping range without insert max. | 14.0 mm                                                                                       |
| Wrench size                        | 24 mm                                                                                         |
| Dimension H                        | 27 mm                                                                                         |
| Thread length L                    | 10 mm                                                                                         |
| Dispatch                           | 50                                                                                            |