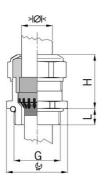

## Long entry thread metric

## Type approval: Progress MS EMV Rapid

- · One-piece sealing insert
- · not overall length insulated

| Order number:                      | 1181.25.160                                                                                   |
|------------------------------------|-----------------------------------------------------------------------------------------------|
| E-No:                              | 121032528                                                                                     |
| EAN:                               | 7611614207292                                                                                 |
| Material                           | Nickel-plated brass                                                                           |
| Contact sleeve                     | Nickel-plated brass                                                                           |
| Contact disc                       | Stainless steel A2                                                                            |
| Seal                               | TPE                                                                                           |
| O-ring                             | NBR                                                                                           |
| Operation temperature              | -40°C / +100°C                                                                                |
| Strain relief                      | Version A acc. to EN 62444                                                                    |
| Protection class                   | IP 68 (up to 10 bar) / IP 69                                                                  |
| NEMA Type rating                   | 4X                                                                                            |
| Properties                         | For a quick installation of partially dismantled cables as well as thoroughly shielded cables |
| Entry thread                       | M25x1.5                                                                                       |
| Clamping range without insert min. | 13.0 mm                                                                                       |
| Clamping range without insert max. | 16.0 mm                                                                                       |
| Wrench size                        | 30 mm                                                                                         |
| Dimension H                        | 30 mm                                                                                         |
| Thread length L                    | 11 mm                                                                                         |
| Dispatch                           | 25                                                                                            |