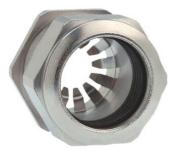

## Cable glands Progress® EMC Rapid nickel-plated brass with contact disc

## Type approval: Progress MS EMV Rapid

- · One-piece sealing insert
- · not overall length insulated

| Order number:                      | 1181.25.160                                                                                   |
|------------------------------------|-----------------------------------------------------------------------------------------------|
| E-No:                              | 121032528                                                                                     |
| EAN:                               | 7611614207292                                                                                 |
| Material                           | Nickel-plated brass                                                                           |
| Contact sleeve                     | Nickel-plated brass                                                                           |
| Contact disc                       | Stainless steel A2                                                                            |
| Seal                               | TPE                                                                                           |
| O-ring                             | NBR                                                                                           |
| Operation temperature              | -40°C / +100°C                                                                                |
| Strain relief                      | Version A acc. to EN 62444                                                                    |
| Protection class                   | IP 68 (up to 10 bar) / IP 69                                                                  |
| NEMA Type rating                   | 4X                                                                                            |
| Properties                         | For a quick installation of partially dismantled cables as well as thoroughly shielded cables |
| Entry thread                       | M25x1.5                                                                                       |
| Clamping range without insert min. | 13.0 mm                                                                                       |
| Clamping range without insert max. | 16.0 mm                                                                                       |
| Wrench size                        | 30 mm                                                                                         |
| Dimension H                        | 30 mm                                                                                         |
| Thread length L                    | 11 mm                                                                                         |
| Dispatch                           | 25                                                                                            |