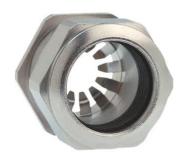

## Cable glands Progress® EMC Rapid nickel-plated brass with contact disc

Type approval: Progress MS EMV Rapid

- · One-piece sealing insert
- · not overall length insulated

| Order number:                      | 1181.25.190                                                                                   |
|------------------------------------|-----------------------------------------------------------------------------------------------|
| E-No:                              | 121032538                                                                                     |
| EAN:                               | 7611614207308                                                                                 |
| Material                           | Nickel-plated brass                                                                           |
| Contact sleeve                     | Nickel-plated brass                                                                           |
| Contact disc                       | Stainless steel A2                                                                            |
| Seal                               | TPE                                                                                           |
| O-ring                             | NBR                                                                                           |
| Operation temperature              | -40°C / +100°C                                                                                |
| Strain relief                      | Version A acc. to EN 62444                                                                    |
| Protection class                   | IP 68 (up to 10 bar) / IP 69                                                                  |
| NEMA Type rating                   | 4X                                                                                            |
| Properties                         | For a quick installation of partially dismantled cables as well as thoroughly shielded cables |
| Entry thread                       | M25x1.5                                                                                       |
| Clamping range without insert min. | 16.0 mm                                                                                       |
| Clamping range without insert max. | 19.0 mm                                                                                       |
| Wrench size                        | 30 mm                                                                                         |
| Dimension H                        | 33 mm                                                                                         |
| Thread length L                    | 11 mm                                                                                         |
| Dispatch                           | 25                                                                                            |