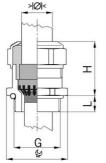

## Cable glands Progress® EMC Rapid nickel-plated brass with contact disc

Type approval: Progress MS EMV Rapid

- · One-piece sealing insert
- · not overall length insulated

| Order number:                      | 1181.25.190                                                                                   |
|------------------------------------|-----------------------------------------------------------------------------------------------|
| E-No:                              | 121032538                                                                                     |
| EAN:                               | 7611614207308                                                                                 |
| Material                           | Nickel-plated brass                                                                           |
| Contact sleeve                     | Nickel-plated brass                                                                           |
| Contact disc                       | Stainless steel A2                                                                            |
| Seal                               | TPE                                                                                           |
| O-ring                             | NBR                                                                                           |
| Operation temperature              | -40°C / +100°C                                                                                |
| Strain relief                      | Version A acc. to EN 62444                                                                    |
| Protection class                   | IP 68 (up to 10 bar) / IP 69                                                                  |
| NEMA Type rating                   | 4X                                                                                            |
| Properties                         | For a quick installation of partially dismantled cables as well as thoroughly shielded cables |
| Entry thread                       | M25x1.5                                                                                       |
| Clamping range without insert min. | 16.0 mm                                                                                       |
| Clamping range without insert max. | 19.0 mm                                                                                       |
| Wrench size                        | 30 mm                                                                                         |
| Dimension H                        | 33 mm                                                                                         |
| Thread length L                    | 11 mm                                                                                         |
| Dispatch                           | 25                                                                                            |