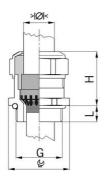

## Type approval: Progress MS EMV Rapid

- · One-piece sealing insert
- · not overall length insulated

| Order number:                      | 1181.29.230                                                                                   |
|------------------------------------|-----------------------------------------------------------------------------------------------|
| EAN:                               | 7611614207452                                                                                 |
| Material                           | Nickel-plated brass                                                                           |
| Contact sleeve                     | Nickel-plated brass                                                                           |
| Contact disc                       | Stainless steel A2                                                                            |
| Seal                               | TPE                                                                                           |
| O-ring                             | NBR                                                                                           |
| Operation temperature              | -40°C / +100°C                                                                                |
| Protection class                   | IP 68 (up to 10 bar) / IP 69                                                                  |
| NEMA Type rating                   | 4X                                                                                            |
| Properties                         | For a quick installation of partially dismantled cables as well as thoroughly shielded cables |
| Entry thread                       | Pg 29                                                                                         |
| Clamping range without insert min. | 19.0 mm                                                                                       |
| Clamping range without insert max. | 23.0 mm                                                                                       |
| Wrench size                        | 38 mm                                                                                         |
| Dimension H                        | 33 mm                                                                                         |
| Thread length L                    | 12 mm                                                                                         |
| Dispatch                           | 25                                                                                            |