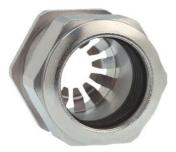

## Cable glands Progress® EMC Rapid nickel-plated brass with contact disc

c**FL**®us

## Type approval: Progress MS EMV Rapid

- · One-piece sealing insert
- · not overall length insulated

| Order number:                      | 1181.29.230                                                                                   |
|------------------------------------|-----------------------------------------------------------------------------------------------|
| EAN:                               | 7611614207452                                                                                 |
| Material                           | Nickel-plated brass                                                                           |
| Contact sleeve                     | Nickel-plated brass                                                                           |
| Contact disc                       | Stainless steel A2                                                                            |
| Seal                               | TPE                                                                                           |
| O-ring                             | NBR                                                                                           |
| Operation temperature              | -40°C / +100°C                                                                                |
| Protection class                   | IP 68 (up to 10 bar) / IP 69                                                                  |
| NEMA Type rating                   | 4X                                                                                            |
| Properties                         | For a quick installation of partially dismantled cables as well as thoroughly shielded cables |
| Entry thread                       | Pg 29                                                                                         |
| Clamping range without insert min. | 19.0 mm                                                                                       |
| Clamping range without insert max. | 23.0 mm                                                                                       |
| Wrench size                        | 38 mm                                                                                         |
| Dimension H                        | 33 mm                                                                                         |
| Thread length L                    | 12 mm                                                                                         |
| Dispatch                           | 25                                                                                            |