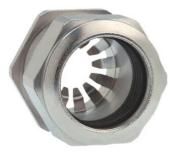

## Type approval: Progress MS EMV Rapid

- · One-piece sealing insert
- · not overall length insulated

| Order number:                      | 1181.29.255                                                                                   |
|------------------------------------|-----------------------------------------------------------------------------------------------|
| EAN:                               | 7611614207469                                                                                 |
| Material                           | Nickel-plated brass                                                                           |
| Contact sleeve                     | Nickel-plated brass                                                                           |
| Contact disc                       | Stainless steel A2                                                                            |
| Seal                               | TPE                                                                                           |
| O-ring                             | NBR                                                                                           |
| Operation temperature              | -40°C / +100°C                                                                                |
| Protection class                   | IP 68 (up to 10 bar) / IP 69                                                                  |
| NEMA Type rating                   | 4X                                                                                            |
| Properties                         | For a quick installation of partially dismantled cables as well as thoroughly shielded cables |
| Entry thread                       | Pg 29                                                                                         |
| Clamping range without insert min. | 23.0 mm                                                                                       |
| Clamping range without insert max. | 25.5 mm                                                                                       |
| Wrench size                        | 38 mm                                                                                         |
| Dimension H                        | 32 mm                                                                                         |
| Thread length L                    | 12 mm                                                                                         |
| Dispatch                           | 25                                                                                            |