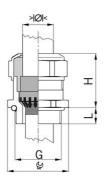

## Type approval: Progress MS EMV Rapid

- · One-piece sealing insert
- · not overall length insulated

| Order number:                      | 1181.29.255                                                                                   |
|------------------------------------|-----------------------------------------------------------------------------------------------|
| EAN:                               | 7611614207469                                                                                 |
| Material                           | Nickel-plated brass                                                                           |
| Contact sleeve                     | Nickel-plated brass                                                                           |
| Contact disc                       | Stainless steel A2                                                                            |
| Seal                               | TPE                                                                                           |
| O-ring                             | NBR                                                                                           |
| Operation temperature              | -40°C / +100°C                                                                                |
| Protection class                   | IP 68 (up to 10 bar) / IP 69                                                                  |
| NEMA Type rating                   | 4X                                                                                            |
| Properties                         | For a quick installation of partially dismantled cables as well as thoroughly shielded cables |
| Entry thread                       | Pg 29                                                                                         |
| Clamping range without insert min. | 23.0 mm                                                                                       |
| Clamping range without insert max. | 25.5 mm                                                                                       |
| Wrench size                        | 38 mm                                                                                         |
| Dimension H                        | 32 mm                                                                                         |
| Thread length L                    | 12 mm                                                                                         |
| Dispatch                           | 25                                                                                            |