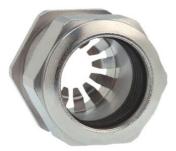

## Cable glands Progress® EMC Rapid nickel-plated brass with contact disc

## Type approval: Progress MS EMV Rapid

- · One-piece sealing insert
- · not overall length insulated

| Order number:                      | 1181.32.210                                                                                   |
|------------------------------------|-----------------------------------------------------------------------------------------------|
| E-No:                              | 121032628                                                                                     |
| EAN:                               | 7611614207315                                                                                 |
| Material                           | Nickel-plated brass                                                                           |
| Contact sleeve                     | Nickel-plated brass                                                                           |
| Contact disc                       | Stainless steel A2                                                                            |
| Seal                               | TPE                                                                                           |
| O-ring                             | NBR                                                                                           |
| Operation temperature              | -40°C / +100°C                                                                                |
| Strain relief                      | Version A acc. to EN 62444                                                                    |
| Strain Feller                      |                                                                                               |
| Protection class                   | IP 68 (up to 10 bar) / IP 69                                                                  |
| NEMA Type rating                   | 4X                                                                                            |
| Properties                         | For a quick installation of partially dismantled cables as well as thoroughly shielded cables |
| Entry thread                       | M32x1.5                                                                                       |
| Clamping range without insert min. | 18.0 mm                                                                                       |
| Clamping range without insert max. | 21.0 mm                                                                                       |
| Wrench size                        | 36 mm                                                                                         |
| Dimension H                        | 32 mm                                                                                         |
| Thread length L                    | 13 mm                                                                                         |
| Dispatch                           | 25                                                                                            |
|                                    |                                                                                               |