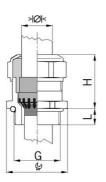

## Long entry thread metric

## Type approval: Progress MS EMV Rapid

- · One-piece sealing insert
- · not overall length insulated

| Order number:                      | 1181.32.210                                                                                   |
|------------------------------------|-----------------------------------------------------------------------------------------------|
| E-No:                              | 121032628                                                                                     |
| EAN:                               | 7611614207315                                                                                 |
| Material                           | Nickel-plated brass                                                                           |
| Contact sleeve                     | Nickel-plated brass                                                                           |
| Contact disc                       | Stainless steel A2                                                                            |
| Seal                               | TPE                                                                                           |
| O-ring                             | NBR                                                                                           |
| Operation temperature              | -40°C / +100°C                                                                                |
| Strain relief                      | Version A acc. to EN 62444                                                                    |
| Strain Feller                      |                                                                                               |
| Protection class                   | IP 68 (up to 10 bar) / IP 69                                                                  |
| NEMA Type rating                   | 4X                                                                                            |
| Properties                         | For a quick installation of partially dismantled cables as well as thoroughly shielded cables |
| Entry thread                       | M32x1.5                                                                                       |
| Clamping range without insert min. | 18.0 mm                                                                                       |
| Clamping range without insert max. | 21.0 mm                                                                                       |
| Wrench size                        | 36 mm                                                                                         |
| Dimension H                        | 32 mm                                                                                         |
| Thread length L                    | 13 mm                                                                                         |
| Dispatch                           | 25                                                                                            |
|                                    |                                                                                               |