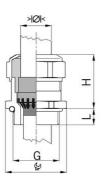

## Type approval: Progress MS EMV Rapid

- · One-piece sealing insert
- · not overall length insulated

| Order number:                      | 1181.32.250                                                                                   |
|------------------------------------|-----------------------------------------------------------------------------------------------|
| E-No:                              | 121032638                                                                                     |
| EAN:                               | 7611614207322                                                                                 |
| Material                           | Nickel-plated brass                                                                           |
| Contact sleeve                     | Nickel-plated brass                                                                           |
| Contact disc                       | Stainless steel A2                                                                            |
| Seal                               | TPE                                                                                           |
| O-ring                             | NBR                                                                                           |
| Operation temperature              | -40°C / +100°C                                                                                |
| Strain relief                      | Version A acc. to EN 62444                                                                    |
| Protection class                   | IP 68 (up to 10 bar) / IP 69                                                                  |
| NEMA Type rating                   | 4X                                                                                            |
| Properties                         | For a quick installation of partially dismantled cables as well as thoroughly shielded cables |
| Entry thread                       | M32x1.5                                                                                       |
| Clamping range without insert min. | 21.0 mm                                                                                       |
| Clamping range without insert max. | 25.0 mm                                                                                       |
| Wrench size                        | 36 mm                                                                                         |
| Dimension H                        | 32 mm                                                                                         |
| Thread length L                    | 13 mm                                                                                         |
| Dispatch                           | 25                                                                                            |