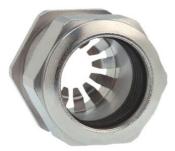

## Cable glands Progress® EMC Rapid nickel-plated brass with contact disc

## Type approval: Progress MS EMV Rapid

- · One-piece sealing insert
- · not overall length insulated

| Order number:                      | 1181.32.250                                                                                   |
|------------------------------------|-----------------------------------------------------------------------------------------------|
| E-No:                              | 121032638                                                                                     |
| EAN:                               | 7611614207322                                                                                 |
| Material                           | Nickel-plated brass                                                                           |
| Contact sleeve                     | Nickel-plated brass                                                                           |
| Contact disc                       | Stainless steel A2                                                                            |
| Seal                               | TPE                                                                                           |
| O-ring                             | NBR                                                                                           |
| Operation temperature              | -40°C / +100°C                                                                                |
| Strain relief                      | Version A acc. to EN 62444                                                                    |
| Protection class                   | IP 68 (up to 10 bar) / IP 69                                                                  |
| NEMA Type rating                   | 4X                                                                                            |
| Properties                         | For a quick installation of partially dismantled cables as well as thoroughly shielded cables |
| Entry thread                       | M32x1.5                                                                                       |
| Clamping range without insert min. | 21.0 mm                                                                                       |
| Clamping range without insert max. | 25.0 mm                                                                                       |
| Wrench size                        | 36 mm                                                                                         |
| Dimension H                        | 32 mm                                                                                         |
| Thread length L                    | 13 mm                                                                                         |
| Dispatch                           | 25                                                                                            |