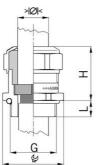

## Type approval: Progress EMV easyCONNECT

- · Two-piece sealing insert
- · not overall length insulated

| 1183.32                                                                                                |
|--------------------------------------------------------------------------------------------------------|
| 121082808                                                                                              |
| 7611614249803                                                                                          |
| Nickel-plated brass                                                                                    |
| Spring steel 1.4310                                                                                    |
| TPE                                                                                                    |
| NBR                                                                                                    |
| -60°C / +100°C                                                                                         |
| Version A acc. to EN 62444                                                                             |
| IP 68 (up to 10 bar) / IP 69                                                                           |
| 4X                                                                                                     |
| For a quick and safe installation of partially dismantled cables as well as thoroughly shielded cables |
| M32x1.5                                                                                                |
| 17.0 mm                                                                                                |
| 21.0 mm                                                                                                |
| 21.0 mm                                                                                                |
| 25.5 mm                                                                                                |
| 36 mm                                                                                                  |
| 33 mm                                                                                                  |
| 13 mm                                                                                                  |
| -                                                                                                      |
| 25                                                                                                     |
|                                                                                                        |