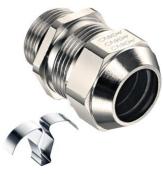

## Cable glands Progress® EMC easyCONNECT nickel-plated brass with contact

## Long entry thread metric

## Type approval: Progress EMV easyCONNECT

- · Two-piece sealing insert
- · not overall length insulated

| 1183.32                                                                                                |
|--------------------------------------------------------------------------------------------------------|
| 121082808                                                                                              |
| 7611614249803                                                                                          |
| Nickel-plated brass                                                                                    |
| Spring steel 1.4310                                                                                    |
| TPE                                                                                                    |
| NBR                                                                                                    |
| -60°C / +100°C                                                                                         |
| Version A acc. to EN 62444                                                                             |
| IP 68 (up to 10 bar) / IP 69                                                                           |
| 4X                                                                                                     |
| For a quick and safe installation of partially dismantled cables as well as thoroughly shielded cables |
| M32x1.5                                                                                                |
| 17.0 mm                                                                                                |
| 21.0 mm                                                                                                |
| 21.0 mm                                                                                                |
| 25.5 mm                                                                                                |
| 36 mm                                                                                                  |
| 33 mm                                                                                                  |
| 13 mm                                                                                                  |
| -                                                                                                      |
| 25                                                                                                     |
|                                                                                                        |

1 = One-piece sealing insert

Available with sealing inserts conformity with EN 45545 / NFPA 130. When placing an inquiry, prefix the article number by the capital F.