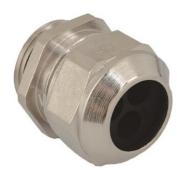

## Cable glands Progress® nickel-plated brass for installation of multiple cables

## **Short entry thread Pg**

- · One-piece sealing insert
- · not overall length insulated

| Order number:                      | 1310.21.2.070       |
|------------------------------------|---------------------|
| EAN:                               | 7611614139166       |
| Material                           | Nickel-plated brass |
| Seal                               | TPE                 |
| O-ring                             | NBR                 |
| Operation temperature              | -40°C / +100°C      |
| Protection class                   | IP 68               |
| Entry thread                       | Pg 21               |
| Clamping range without insert min. | 5.0 mm              |
| Clamping range without insert max. | 7.0 mm              |
| Number of cables                   | 2                   |
| Wrench size                        | 30 mm               |
| Dimension H                        | 28 mm               |
| Thread length L                    | 7.5 mm              |
| Dispatch                           | 25                  |