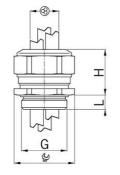

## **Short entry thread Pg**

- · One-piece sealing insert
- · not overall length insulated

| Order number:                      | 1310.21.2.070       |
|------------------------------------|---------------------|
| EAN:                               | 7611614139166       |
| Material                           | Nickel-plated brass |
| Seal                               | TPE                 |
| O-ring                             | NBR                 |
| Operation temperature              | -40°C / +100°C      |
| Protection class                   | IP 68               |
| Entry thread                       | Pg 21               |
| Clamping range without insert min. | 5.0 mm              |
| Clamping range without insert max. | 7.0 mm              |
| Number of cables                   | 2                   |
| Wrench size                        | 30 mm               |
| Dimension H                        | 28 mm               |
| Thread length L                    | 7.5 mm              |
| Dispatch                           | 25                  |