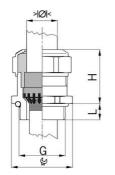

## AGRO cable glands Progress® EMC Rapid nickel-plated brass with contact dis

Type approval: Progress MS EMC Rapid EX

- · One-piece sealing insert
- · not overall length insulated

| Order number:                      | EX1081.07.075                                                                                 |
|------------------------------------|-----------------------------------------------------------------------------------------------|
| EAN:                               | 7611614211923                                                                                 |
| Material                           | Nickel-plated brass                                                                           |
| Seal                               | TPE                                                                                           |
| O-ring                             | FPM                                                                                           |
| Operation temperature              | -60°C / +100°C                                                                                |
| Protection class                   | IP 66 / IP 68 (up to 10 bar)                                                                  |
| Test standard                      | IEC EN 60079-0 / IEC EN 60079-7 / IEC EN 60079-31                                             |
| Gas                                | II 2G Ex eb IIC Gb                                                                            |
| Dust                               | II 2D Ex tb IIIC Db                                                                           |
| Zone                               | Gas 1 and 2 / dust 21 and 22                                                                  |
| Certificate                        | SEV 15 ATEX 0152X                                                                             |
| IECEx Certificate                  | IECEx SEV 15.0019X                                                                            |
| Properties                         | For a quick installation of partially dismantled cables as well as thoroughly shielded cables |
| Entry thread                       | Pg 7                                                                                          |
| Clamping range without insert min. | 6.0 mm                                                                                        |
| Clamping range without insert max. | 7.5 mm                                                                                        |
| Wrench size                        | 15 mm                                                                                         |
| Dimension H                        | 20 mm                                                                                         |
| Thread length L                    | 6 mm                                                                                          |
| Dispatch                           | 50                                                                                            |