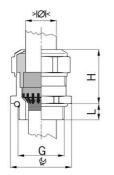

## AGRO cable glands Progress® EMC Rapid nickel-plated brass with contact dis

Type approval: Progress MS EMC Rapid EX

- · One-piece sealing insert
- · not overall length insulated

| Order number:                      | EX1081.11.120                                                                                 |
|------------------------------------|-----------------------------------------------------------------------------------------------|
| EAN:                               | 7611614211961                                                                                 |
| Material                           | Nickel-plated brass                                                                           |
| Seal                               | TPE                                                                                           |
| O-ring                             | FPM                                                                                           |
| Operation temperature              | -60°C / +100°C                                                                                |
| Protection class                   | IP 66 / IP 68 (up to 10 bar)                                                                  |
| Test standard                      | IEC EN 60079-0 / IEC EN 60079-7 / IEC EN 60079-31                                             |
| Gas                                | II 2G Ex eb IIC Gb                                                                            |
| Dust                               | II 2D Ex tb IIIC Db                                                                           |
| Zone                               | Gas 1 and 2 / dust 21 and 22                                                                  |
| Certificate                        | SEV 15 ATEX 0152X                                                                             |
| IECEx Certificate                  | IECEx SEV 15.0019X                                                                            |
| Properties                         | For a quick installation of partially dismantled cables as well as thoroughly shielded cables |
| Entry thread                       | Pg 11                                                                                         |
| Clamping range without insert min. | 8.5 mm                                                                                        |
| Clamping range without insert max. | 12.0 mm                                                                                       |
| Wrench size                        | 21 mm                                                                                         |
| Dimension H                        | 25 mm                                                                                         |
| Thread length L                    | 6 mm                                                                                          |
| Dispatch                           | 50                                                                                            |