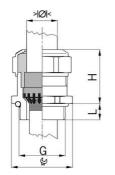

## AGRO cable glands Progress® EMC Rapid nickel-plated brass with contact dis

Type approval: Progress MS EMC Rapid EX

- · One-piece sealing insert
- · not overall length insulated

| Order number:                      | EX1081.17.080                                                                                 |
|------------------------------------|-----------------------------------------------------------------------------------------------|
| EAN:                               | 7611614211732                                                                                 |
| Material                           | Nickel-plated brass                                                                           |
| Seal                               | TPE                                                                                           |
| O-ring                             | FPM                                                                                           |
| Operation temperature              | -60°C / +100°C                                                                                |
| Protection class                   | IP 66 / IP 68 (up to 10 bar)                                                                  |
| Test standard                      | IEC EN 60079-0 / IEC EN 60079-7 / IEC EN 60079-31                                             |
| Gas                                | II 2G Ex eb IIC Gb                                                                            |
| Dust                               | II 2D Ex tb IIIC Db                                                                           |
| Zone                               | Gas 1 and 2 / dust 21 and 22                                                                  |
| Certificate                        | SEV 15 ATEX 0152X                                                                             |
| IECEx Certificate                  | IECEx SEV 15.0019X                                                                            |
| Properties                         | For a quick installation of partially dismantled cables as well as thoroughly shielded cables |
| Entry thread                       | M16x1.5                                                                                       |
| Clamping range without insert min. | 6.0 mm                                                                                        |
| Clamping range without insert max. | 8.0 mm                                                                                        |
| Wrench size                        | 18 mm                                                                                         |
| Dimension H                        | 23 mm                                                                                         |
| Thread length L                    | 5 mm                                                                                          |
| Dispatch                           | 50                                                                                            |