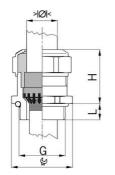

## AGRO cable glands Progress® EMC Rapid nickel-plated brass with contact dis

Type approval: Progress MS EMC Rapid EX

- · One-piece sealing insert
- · not overall length insulated

| Order number:                      | EX1081.20.110                                                                                 |
|------------------------------------|-----------------------------------------------------------------------------------------------|
| EAN:                               | 7611614211763                                                                                 |
| Material                           | Nickel-plated brass                                                                           |
| Seal                               | TPE                                                                                           |
| O-ring                             | FPM                                                                                           |
| Operation temperature              | -60°C / +100°C                                                                                |
| Protection class                   | IP 66 / IP 68 (up to 10 bar)                                                                  |
| Test standard                      | IEC EN 60079-0 / IEC EN 60079-7 / IEC EN 60079-31                                             |
| Gas                                | II 2G Ex eb IIC Gb                                                                            |
| Dust                               | II 2D Ex tb IIIC Db                                                                           |
| Zone                               | Gas 1 and 2 / dust 21 and 22                                                                  |
| Certificate                        | SEV 15 ATEX 0152X                                                                             |
| IECEx Certificate                  | IECEx SEV 15.0019X                                                                            |
| Properties                         | For a quick installation of partially dismantled cables as well as thoroughly shielded cables |
| Entry thread                       | M20x1.5                                                                                       |
| Clamping range without insert min. | 8.0 mm                                                                                        |
| Clamping range without insert max. | 11.0 mm                                                                                       |
| Wrench size                        | 24 mm                                                                                         |
| Dimension H                        | 25 mm                                                                                         |
| Thread length L                    | 6 mm                                                                                          |
| Dispatch                           | 50                                                                                            |