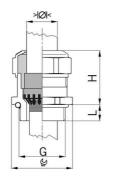

## AGRO cable glands Progress® EMC Rapid nickel-plated brass with contact dis

Type approval: Progress MS EMC Rapid EX

- · One-piece sealing insert
- · not overall length insulated

| Order number:                      | EX1081.20.140                                                                                 |
|------------------------------------|-----------------------------------------------------------------------------------------------|
| EAN:                               | 7611614211770                                                                                 |
| Material                           | Nickel-plated brass                                                                           |
| Seal                               | TPE                                                                                           |
| O-ring                             | FPM                                                                                           |
| Operation temperature              | -60°C / +100°C                                                                                |
| Protection class                   | IP 66 / IP 68 (up to 10 bar)                                                                  |
| Test standard                      | IEC EN 60079-0 / IEC EN 60079-7 / IEC EN 60079-31                                             |
| Gas                                | II 2G Ex eb IIC Gb                                                                            |
| Dust                               | II 2D Ex tb IIIC Db                                                                           |
| Zone                               | Gas 1 and 2 / dust 21 and 22                                                                  |
| Certificate                        | SEV 15 ATEX 0152X                                                                             |
| IECEx Certificate                  | IECEx SEV 15.0019X                                                                            |
| Properties                         | For a quick installation of partially dismantled cables as well as thoroughly shielded cables |
| Entry thread                       | M20x1.5                                                                                       |
| Clamping range without insert min. | 11.0 mm                                                                                       |
| Clamping range without insert max. | 14.0 mm                                                                                       |
| Wrench size                        | 24 mm                                                                                         |
| Dimension H                        | 27 mm                                                                                         |
| Thread length L                    | 6 mm                                                                                          |
| Dispatch                           | 50                                                                                            |