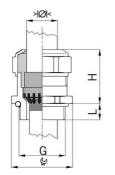

## AGRO cable glands Progress® EMC Rapid nickel-plated brass with contact dis

Type approval: Progress MS EMC Rapid EX

- · One-piece sealing insert
- · not overall length insulated

| Order number:                      | EX1081.21.160                                                                                 |
|------------------------------------|-----------------------------------------------------------------------------------------------|
| EAN:                               | 7611614212012                                                                                 |
| Material                           | Nickel-plated brass                                                                           |
| Seal                               | TPE                                                                                           |
| O-ring                             | FPM                                                                                           |
| Operation temperature              | -60°C / +100°C                                                                                |
| Protection class                   | IP 66 / IP 68 (up to 10 bar)                                                                  |
| Test standard                      | IEC EN 60079-0 / IEC EN 60079-7 / IEC EN 60079-31                                             |
| Gas                                | Il 2G Ex eb IIC Gb                                                                            |
| Dust                               | II 2D Ex tb IIIC Db                                                                           |
| Zone                               | Gas 1 and 2 / dust 21 and 22                                                                  |
| Certificate                        | SEV 15 ATEX 0152X                                                                             |
| IECEx Certificate                  | IECEx SEV 15.0019X                                                                            |
| Properties                         | For a quick installation of partially dismantled cables as well as thoroughly shielded cables |
| Entry thread                       | Pg 21                                                                                         |
| Clamping range without insert min. | 13.0 mm                                                                                       |
| Clamping range without insert max. | 16.0 mm                                                                                       |
| Wrench size                        | 30 mm                                                                                         |
| Dimension H                        | 30 mm                                                                                         |
| Thread length L                    | 7 mm                                                                                          |
| Dispatch                           | 25                                                                                            |