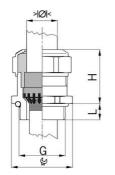

## AGRO cable glands Progress® EMC Rapid nickel-plated brass with contact dis

Type approval: Progress MS EMC Rapid EX

- · One-piece sealing insert
- · not overall length insulated

| Order number:                      | EX1081.25.190                                                                                 |
|------------------------------------|-----------------------------------------------------------------------------------------------|
| EAN:                               | 7611614211794                                                                                 |
| Material                           | Nickel-plated brass                                                                           |
| Seal                               | TPE                                                                                           |
| O-ring                             | FPM                                                                                           |
| Operation temperature              | -60°C / +100°C                                                                                |
| Protection class                   | IP 66 / IP 68 (up to 10 bar)                                                                  |
| Test standard                      | IEC EN 60079-0 / IEC EN 60079-7 / IEC EN 60079-31                                             |
| Gas                                | II 2G Ex eb IIC Gb                                                                            |
| Dust                               | II 2D Ex tb IIIC Db                                                                           |
| Zone                               | Gas 1 and 2 / dust 21 and 22                                                                  |
| Certificate                        | SEV 15 ATEX 0152X                                                                             |
| IECEx Certificate                  | IECEx SEV 15.0019X                                                                            |
| Properties                         | For a quick installation of partially dismantled cables as well as thoroughly shielded cables |
| Entry thread                       | M25x1.5                                                                                       |
| Clamping range without insert min. | 17.0 mm                                                                                       |
| Clamping range without insert max. | 19.0 mm                                                                                       |
| Wrench size                        | 30 mm                                                                                         |
| Dimension H                        | 33 mm                                                                                         |
| Thread length L                    | 7 mm                                                                                          |
| Dispatch                           | 25                                                                                            |