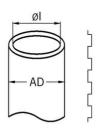

## Synthetic protective conduits ROHRflex® PA 12-B

- · ROHRflex® PA 12-B
- · Black

| Order number:          | 0236.232.016                                                                                                                                                                                                                                                    |
|------------------------|-----------------------------------------------------------------------------------------------------------------------------------------------------------------------------------------------------------------------------------------------------------------|
| EAN:                   | 7611614154992                                                                                                                                                                                                                                                   |
| Material               | Polyamide PA 12                                                                                                                                                                                                                                                 |
| Fire classification    | V2 (UL 94)                                                                                                                                                                                                                                                      |
| Properties             | High reciprocal flexural resistance, improved insulation properties, air- and liquid-tight, oil and petrol resistant, basically resistant to acids and solvents, free of silicone, free of cadmium, halogen-free, self extinguishing. Black tubing is UV-resist |
| Application            | Machine and plant constructions, vehicle construction, rail vehicles outside applications, shipbuilding, automation, electrical installations                                                                                                                   |
| Protection class       | IP 68 / IP 69                                                                                                                                                                                                                                                   |
| Operation temperature  | -50°C / +100°C / ^ +130°C                                                                                                                                                                                                                                       |
| Outer diameter         | 21.2 mm                                                                                                                                                                                                                                                         |
| Inner diameter         | 15.5 mm                                                                                                                                                                                                                                                         |
| Bending radius static  | 45 mm                                                                                                                                                                                                                                                           |
| Bending radius dynamic | 75 mm                                                                                                                                                                                                                                                           |
| Dispatch               | 50                                                                                                                                                                                                                                                              |