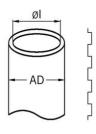

## Synthetic protective conduits ROHRflex® PA 12-B

- · ROHRflex® PA 12-B
- · Black

| Order number:          | 0236.232.023                                                                                                                                                                                                                                                    |
|------------------------|-----------------------------------------------------------------------------------------------------------------------------------------------------------------------------------------------------------------------------------------------------------------|
| EAN:                   | 7611614155005                                                                                                                                                                                                                                                   |
| Material               | Polyamide PA 12                                                                                                                                                                                                                                                 |
| Fire classification    | V2 (UL 94)                                                                                                                                                                                                                                                      |
| Properties             | High reciprocal flexural resistance, improved insulation properties, air- and liquid-tight, oil and petrol resistant, basically resistant to acids and solvents, free of silicone, free of cadmium, halogen-free, self extinguishing. Black tubing is UV-resist |
| Application            | Machine and plant constructions, vehicle construction, rail vehicles outside applications, shipbuilding, automation, electrical installations                                                                                                                   |
| Protection class       | IP 68 / IP 69                                                                                                                                                                                                                                                   |
| Operation temperature  | -50°C / +100°C / ^ +130°C                                                                                                                                                                                                                                       |
| Outer diameter         | 28.5 mm                                                                                                                                                                                                                                                         |
| Inner diameter         | 22.0 mm                                                                                                                                                                                                                                                         |
| Bending radius static  | 55 mm                                                                                                                                                                                                                                                           |
| Bending radius dynamic | 100 mm                                                                                                                                                                                                                                                          |
| Dispatch               | 50                                                                                                                                                                                                                                                              |