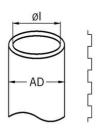

## Synthetic protective conduits ROHRflex® PA 12-B

- · ROHRflex® PA 12-B
- · Black

| Order number:          | 0236.232.029                                                                                                                                                                                                                                                    |
|------------------------|-----------------------------------------------------------------------------------------------------------------------------------------------------------------------------------------------------------------------------------------------------------------|
| EAN:                   | 7611614155012                                                                                                                                                                                                                                                   |
| Material               | Polyamide PA 12                                                                                                                                                                                                                                                 |
| Fire classification    | V2 (UL 94)                                                                                                                                                                                                                                                      |
| Properties             | High reciprocal flexural resistance, improved insulation properties, air- and liquid-tight, oil and petrol resistant, basically resistant to acids and solvents, free of silicone, free of cadmium, halogen-free, self extinguishing. Black tubing is UV-resist |
| Application            | Machine and plant constructions, vehicle construction, rail vehicles outside applications, shipbuilding, automation, electrical installations                                                                                                                   |
| Protection class       | IP 68 / IP 69                                                                                                                                                                                                                                                   |
| Operation temperature  | -50°C / +100°C / ^ +130°C                                                                                                                                                                                                                                       |
| Outer diameter         | 34.5 mm                                                                                                                                                                                                                                                         |
| Inner diameter         | 27.5 mm                                                                                                                                                                                                                                                         |
| Bending radius static  | 65 mm                                                                                                                                                                                                                                                           |
| Bending radius dynamic | 120 mm                                                                                                                                                                                                                                                          |
| Dispatch               | 25                                                                                                                                                                                                                                                              |