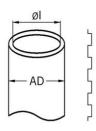

## Synthetic protective conduits ROHRflex PA 12-DB

- · ROHRflex® PA 12-DB
- · Black

| Order number:          | 0258.232.023                                                                                                                                                                                                                                                    |
|------------------------|-----------------------------------------------------------------------------------------------------------------------------------------------------------------------------------------------------------------------------------------------------------------|
| E-No:                  | 125210500                                                                                                                                                                                                                                                       |
| EAN:                   | 7611614155265                                                                                                                                                                                                                                                   |
| Material               | Polyamide PA 12                                                                                                                                                                                                                                                 |
| Fire classification    | V2 (UL 94)                                                                                                                                                                                                                                                      |
| Properties             | High reciprocal flexural resistance, improved insulation properties, air- and liquid-tight, oil and petrol resistant, basically resistant to acids and solvents, free of silicone, free of cadmium, halogen-free, self extinguishing. Black tubing is UV-resist |
| Application            | Machine and plant constructions, vehicle construction, rail vehicles outside applications, shipbuilding, automation, electrical installations                                                                                                                   |
| Protection class       | IP 68 / IP 69                                                                                                                                                                                                                                                   |
| Operation temperature  | -50°C / +100°C / ^ +130°C                                                                                                                                                                                                                                       |
| Outer diameter         | 28.5 mm                                                                                                                                                                                                                                                         |
| Inner diameter         | 21.5 mm                                                                                                                                                                                                                                                         |
| Bending radius static  | 60 mm                                                                                                                                                                                                                                                           |
| Bending radius dynamic | 120 mm                                                                                                                                                                                                                                                          |
| Dispatch               | 50                                                                                                                                                                                                                                                              |