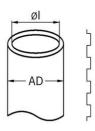

## Synthetic protective conduits ROHRflex PA 12-DB

- · ROHRflex® PA 12-DB
- · Black

| Order number:          | 0258.232.029                                                                                                                                                                                                                                                    |
|------------------------|-----------------------------------------------------------------------------------------------------------------------------------------------------------------------------------------------------------------------------------------------------------------|
| E-No:                  | 125210600                                                                                                                                                                                                                                                       |
| EAN:                   | 7611614155272                                                                                                                                                                                                                                                   |
| Material               | Polyamide PA 12                                                                                                                                                                                                                                                 |
| Fire classification    | V2 (UL 94)                                                                                                                                                                                                                                                      |
| Properties             | High reciprocal flexural resistance, improved insulation properties, air- and liquid-tight, oil and petrol resistant, basically resistant to acids and solvents, free of silicone, free of cadmium, halogen-free, self extinguishing. Black tubing is UV-resist |
| Application            | Machine and plant constructions, vehicle construction, rail vehicles outside applications, shipbuilding, automation, electrical installations                                                                                                                   |
| Protection class       | IP 68 / IP 69                                                                                                                                                                                                                                                   |
| Operation temperature  | -50°C / +100°C / ^ +130°C                                                                                                                                                                                                                                       |
| Outer diameter         | 34.5 mm                                                                                                                                                                                                                                                         |
| Inner diameter         | 27.0 mm                                                                                                                                                                                                                                                         |
| Bending radius static  | 70 mm                                                                                                                                                                                                                                                           |
| Bending radius dynamic | 140 mm                                                                                                                                                                                                                                                          |
| Dispatch               | 25                                                                                                                                                                                                                                                              |