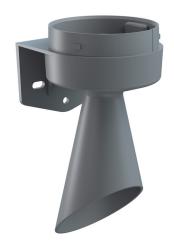

## Midi Horn Bracket WM GY

Part No.: 261.700.03

| MECHANICAL DATA             |                  |
|-----------------------------|------------------|
| Length                      | 93 mm            |
| Width                       | 85 mm            |
| Height                      | 170 mm           |
| Materials                   | PC/ABS           |
| Housing colour              | Grey             |
| Protection category         | IP66             |
| Cable entry                 | Membrane grommet |
| Cable entry maximum         | d = 9 mm         |
| Type of fixing              | Wall mounting    |
| Working temperature minimum | -30°C            |
| Working temperature maximum | +60°C            |
| Weight with packaging       | 136 g            |
| Product weight              | 136 g            |