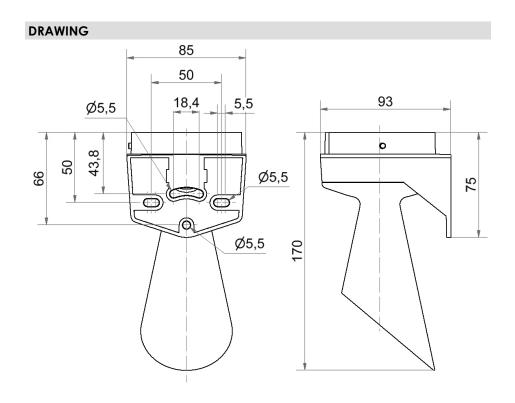

## Midi Horn Bracket WM GY

Part No.: 261.700.03

| MECHANICAL DATA             |                  |
|-----------------------------|------------------|
| Length                      | 93 mm            |
| Width                       | 85 mm            |
| Height                      | 170 mm           |
| Materials                   | PC/ABS           |
| Housing colour              | Grey             |
| Protection category         | IP66             |
| Cable entry                 | Membrane grommet |
| Cable entry maximum         | d = 9 mm         |
| Type of fixing              | Wall mounting    |
| Working temperature minimum | -30°C            |
| Working temperature maximum | +60°C            |
| Weight with packaging       | 136 g            |
| Product weight              | 136 g            |