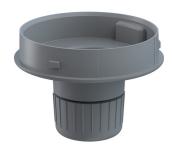

## EvoSIGNAL / EvoSIGNAL Accessories Midi Tube Adaptor RM GY

ļ

Part No.: 261.700.05

| MECHANICAL DATA                                                                                                |                             |
|----------------------------------------------------------------------------------------------------------------|-----------------------------|
| Height                                                                                                         | 64 mm                       |
| Diameter                                                                                                       | 85 mm                       |
| Materials                                                                                                      | PC/ABS                      |
| Housing colour                                                                                                 | Grey                        |
| Protection category                                                                                            | IP66                        |
| Cable entry                                                                                                    | Through hole                |
| Cable entry maximum                                                                                            | d = 9 mm                    |
| Type of fixing                                                                                                 | Tube mounting               |
| Working temperature minimum                                                                                    | -30°C                       |
| Working temperature maximum                                                                                    | +60°C                       |
| Weight with packaging                                                                                          | 59 g                        |
| Product weight                                                                                                 | 59 g                        |
| ELECTRICAL DATA                                                                                                |                             |
| Pollution degree                                                                                               | 3                           |
| APPROVAL DATA                                                                                                  |                             |
| Conforms with CE                                                                                               | No                          |
| WEEE                                                                                                           | No                          |
| Conforms with RED directive                                                                                    | No                          |
| Conform with ATEX-directive                                                                                    | No                          |
| Conforms with CCC                                                                                              | No                          |
| Conforms with UL                                                                                               | cULus                       |
| UL Type Rating                                                                                                 | Type 12                     |
|                                                                                                                |                             |
| Conforms with FCC                                                                                              | No                          |
| · · · · · · · · · · · · · · · · · · ·                                                                          |                             |
| Conforms with FCC                                                                                              | No                          |
| Conforms with FCC<br>Conforms with IC                                                                          | No<br>No                    |
| Conforms with FCC<br>Conforms with IC<br>EAC certificate available                                             | No<br>No<br>Yes             |
| Conforms with FCC<br>Conforms with IC<br>EAC certificate available<br>Conforms with AS-I                       | No<br>No<br>Yes<br>No       |
| Conforms with FCC<br>Conforms with IC<br>EAC certificate available<br>Conforms with AS-I<br>ICAO Certification | No<br>No<br>Yes<br>No<br>No |