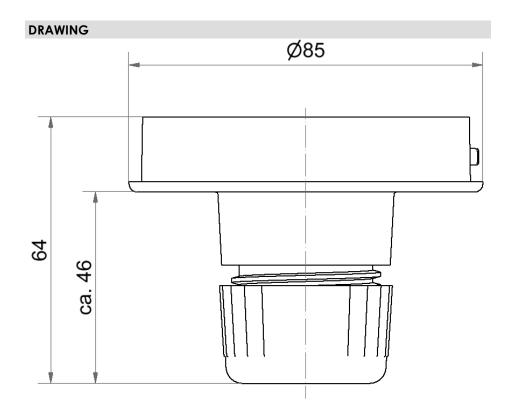

## EvoSIGNAL / EvoSIGNAL Accessories Midi Tube Adaptor RM GY

ļ

Part No.: 261.700.05

| MECHANICAL DATA                                                                                                |                             |
|----------------------------------------------------------------------------------------------------------------|-----------------------------|
| Height                                                                                                         | 64 mm                       |
| Diameter                                                                                                       | 85 mm                       |
| Materials                                                                                                      | PC/ABS                      |
| Housing colour                                                                                                 | Grey                        |
| Protection category                                                                                            | IP66                        |
| Cable entry                                                                                                    | Through hole                |
| Cable entry maximum                                                                                            | d = 9 mm                    |
| Type of fixing                                                                                                 | Tube mounting               |
| Working temperature minimum                                                                                    | -30°C                       |
| Working temperature maximum                                                                                    | +60°C                       |
| Weight with packaging                                                                                          | 59 g                        |
| Product weight                                                                                                 | 59 g                        |
| ELECTRICAL DATA                                                                                                |                             |
| Pollution degree                                                                                               | 3                           |
| APPROVAL DATA                                                                                                  |                             |
| Conforms with CE                                                                                               | No                          |
| WEEE                                                                                                           | No                          |
| Conforms with RED directive                                                                                    | No                          |
| Conform with ATEX-directive                                                                                    | No                          |
| Conforms with CCC                                                                                              | No                          |
| Conforms with UL                                                                                               | cULus                       |
| UL Type Rating                                                                                                 | Type 12                     |
|                                                                                                                |                             |
| Conforms with FCC                                                                                              | No                          |
| · · · · · · · · · · · · · · · · · · ·                                                                          |                             |
| Conforms with FCC                                                                                              | No                          |
| Conforms with FCC<br>Conforms with IC                                                                          | No<br>No                    |
| Conforms with FCC<br>Conforms with IC<br>EAC certificate available                                             | No<br>No<br>Yes             |
| Conforms with FCC<br>Conforms with IC<br>EAC certificate available<br>Conforms with AS-I                       | No<br>No<br>Yes<br>No       |
| Conforms with FCC<br>Conforms with IC<br>EAC certificate available<br>Conforms with AS-I<br>ICAO Certification | No<br>No<br>Yes<br>No<br>No |