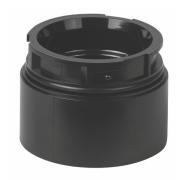

## Adapter for base mount. BWM BK

| Part No.: | 630.810.00   |
|-----------|--------------|
| Series:   | KombiSIGN 40 |

| MECHANICAL DATA             |                             |  |
|-----------------------------|-----------------------------|--|
| Height                      | 30 mm                       |  |
| Diameter                    | 40 mm                       |  |
| Materials                   | PC                          |  |
| Housing colour              | Black                       |  |
| Protection category         | IP66<br>IP69K               |  |
| Cable entry                 | Through hole                |  |
| Cable entry maximum         | d = 9 mm                    |  |
| Type of fixing              | Base mounting Wall mounting |  |
| Working temperature minimum | -30°C                       |  |
| Working temperature maximum | +60°C                       |  |
| Weight with packaging       | 20 g                        |  |
| Product weight              | 20 g                        |  |