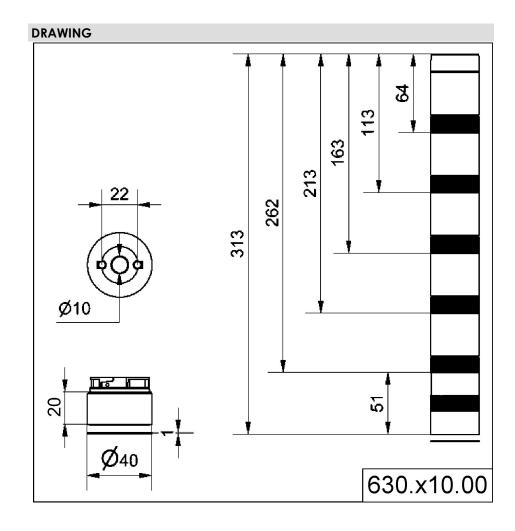

## Adapter for base mount. BWM BK

| Part No.: | 630.810.00   |
|-----------|--------------|
| Series:   | KombiSIGN 40 |

| MECHANICAL DATA             |                             |  |
|-----------------------------|-----------------------------|--|
| Height                      | 30 mm                       |  |
| Diameter                    | 40 mm                       |  |
| Materials                   | PC                          |  |
| Housing colour              | Black                       |  |
| Protection category         | IP66<br>IP69K               |  |
| Cable entry                 | Through hole                |  |
| Cable entry maximum         | d = 9 mm                    |  |
| Type of fixing              | Base mounting Wall mounting |  |
| Working temperature minimum | -30°C                       |  |
| Working temperature maximum | +60°C                       |  |
| Weight with packaging       | 20 g                        |  |
| Product weight              | 20 g                        |  |