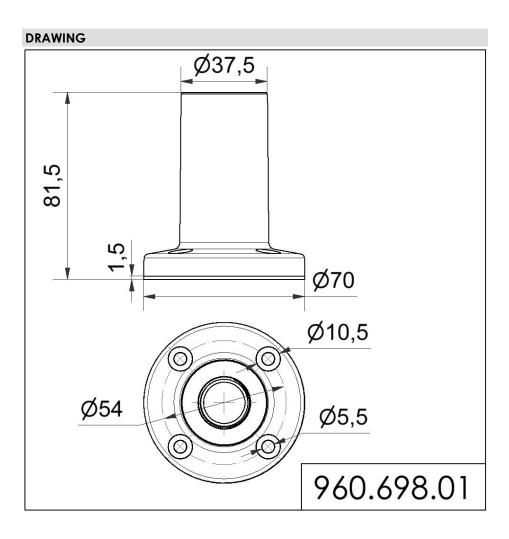

## Part No.: 960.698.01

ICAO Certification

Conforms with GL

Conforms with RoHS CN

| MECHANICAL DATA             |       |
|-----------------------------|-------|
| Height                      | 82 mm |
| Diameter                    | 70 mm |
| Materials                   | PC    |
| Housing colour              | Black |
| Weight with packaging       | 49 g  |
| Product weight              | 49 g  |
| APPROVAL DATA               |       |
| Conforms with CE            | No    |
| WEEE                        | No    |
| Conforms with RED directive | No    |
| Conform with ATEX-directive | No    |
| Conforms with CCC           | No    |
| Conforms with UL            | No    |
| Conforms with FCC           | No    |
| Conforms with IC            | No    |
| EAC certificate available   | No    |
| Conforms with AS-I          | No    |
|                             |       |