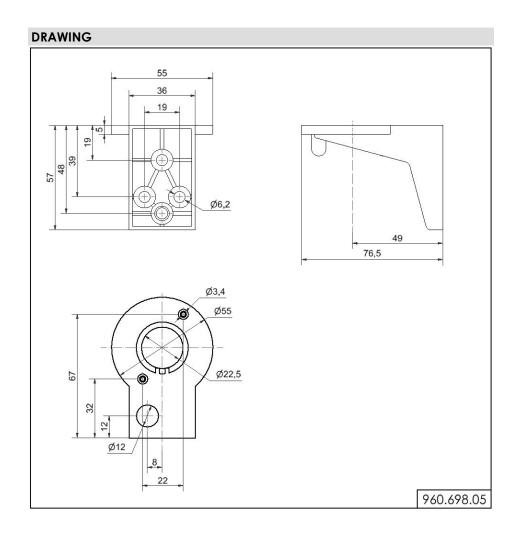

## Fixing bracket BK

Part No.: 960.698.05

| MECHANICAL DATA       |       |  |
|-----------------------|-------|--|
| Length                | 77 mm |  |
| Width                 | 55 mm |  |
| Height                | 57 mm |  |
| Diameter              | 55 mm |  |
| Materials             | PA-GF |  |
| Housing colour        | Black |  |
| Weight with packaging | 33 g  |  |
| Product weight        | 33 g  |  |