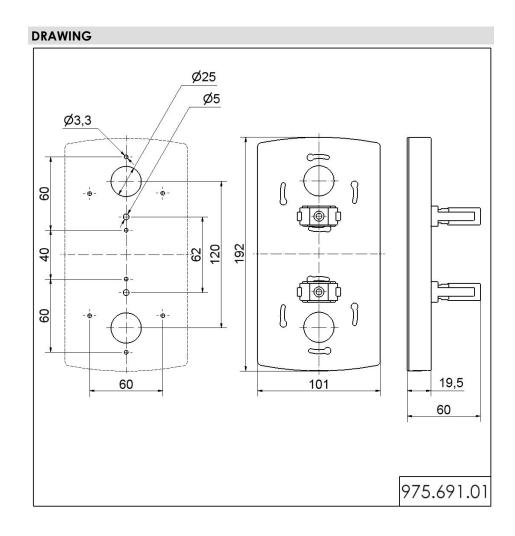

## Fixing kit BK

Part No.: 975.691.01

| MECHANICAL DATA       |                 |
|-----------------------|-----------------|
| Length                | 60 mm           |
| Width                 | 101 mm          |
| Height                | 192 mm          |
| Materials             | PA-GF<br>PC/ABS |
| Housing colour        | Black           |
| Weight with packaging | 126 g           |
| Product weight        | 126 g           |