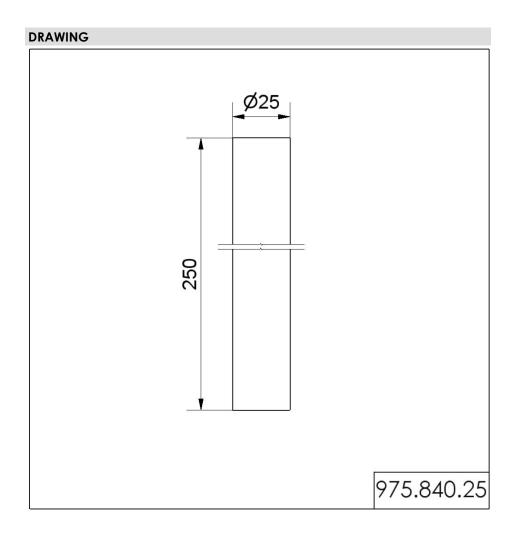

## Tube D25mm 250mm long SR

| MECHANICAL DATA       |           |
|-----------------------|-----------|
| Height                | 250 mm    |
| Diameter              | 25 mm     |
| Materials             | Aluminium |
| Housing colour        | Silver    |
| Weight with packaging | 76 g      |
| Product weight        | 73 g      |