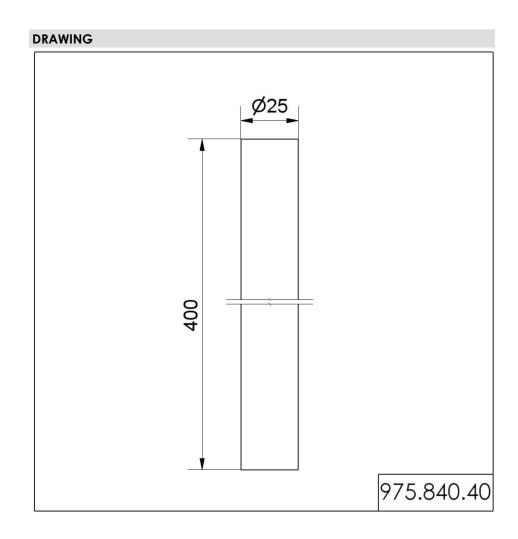

## KombiSIGN 50 / Accessories Tube D25mm 400mm long SR

i

Part No.: 975.840.40

Conforms with UL

Conforms with IC

Conforms with FCC

Conforms with AS-I

ICAO Certification

Conforms with GL

EAC certificate available

Conforms with RoHS CN

| MECHANICAL DATA             |           |
|-----------------------------|-----------|
| Height                      | 400 mm    |
| Diameter                    | 25 mm     |
| Materials                   | Aluminium |
| Housing colour              | Silver    |
| Weight with packaging       | 120 g     |
| Product weight              | 120 g     |
| APPROVAL DATA               |           |
| WEEE                        | No        |
| Conforms with RED directive | No        |
| Conform with ATEX-directive | No        |
| Conforms with CCC           | No        |