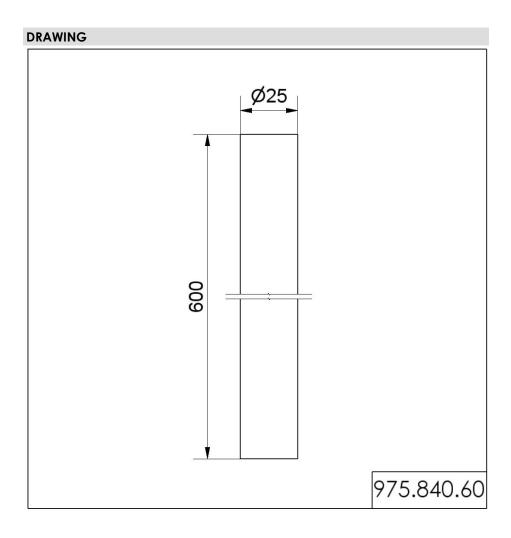

## Tube D25mm 600mm long SR

For additional installation and mounting information, refer to the appropriate user guide at www.werma.com. This printed copy is for information only and is subject to alteration.