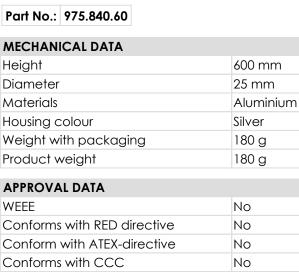

## Tube D25mm 600mm long SR

Conforms with CCC Conforms with UL No Conforms with FCC No Conforms with IC No EAC certificate available No Conforms with AS-I No ICAO Certification No Conforms with GL No Conforms with RoHS CN No