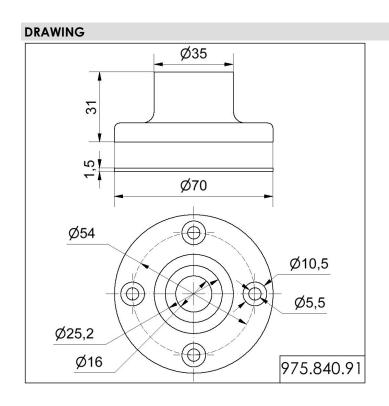

## Base for tube D25mm, metal BK

Part No.: 975.840.91

| MECHANICAL DATA       |           |  |
|-----------------------|-----------|--|
| Height                | 31 mm     |  |
| Diameter              | 70 mm     |  |
| Materials             | Aluminium |  |
| Housing colour        | Black     |  |
| Weight with packaging | 109 g     |  |
| Product weight        | 109 g     |  |