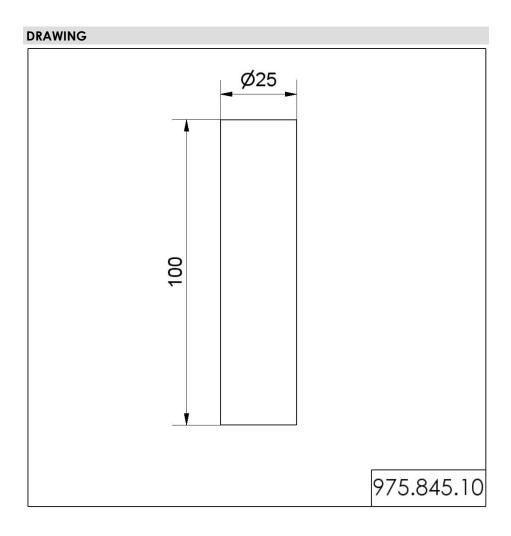

## **Tube D25mm 100mm long SR**

| MECHANICAL DATA       |           |
|-----------------------|-----------|
| Height                | 100 mm    |
| Diameter              | 25 mm     |
| Materials             | Aluminium |
| Housing colour        | Silver    |
| Weight with packaging | 30 g      |
| Product weight        | 30 g      |