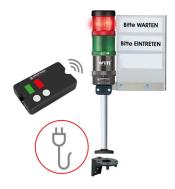

# Signal tower / Pre-assembled Signal Tower

#### **SignalSET Wireless**

| MECHANICAL DATA             |                          |  |
|-----------------------------|--------------------------|--|
| Materials                   | Aluminium PA-GF PC PMMA  |  |
| Dome colour                 | Green<br>Red             |  |
| Housing colour              | Black<br>Silver<br>White |  |
| Protection category         | IP30                     |  |
| Cable entry                 | Through hole             |  |
| Cable entry minimum         | d = 12 mm                |  |
| Tension relief              | Not present              |  |
| Type of fixing              | Special version          |  |
| Working temperature minimum | 0°C                      |  |
| Working temperature maximum | +40°C                    |  |
| Weight with packaging       | 2000 g                   |  |
| Product weight              | 1550 g                   |  |

| OPTICAL DATA         |                  |
|----------------------|------------------|
| Light source         | LED              |
| Light colour         | Green<br>Red     |
| Optical signal image | TwinLight        |
| Service life optical | 50,000 h maximum |